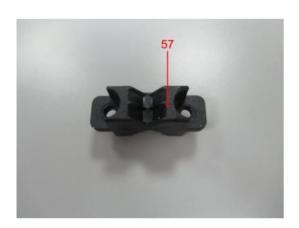

Page 6 of 80

| A057 | Plastic                       | black                | Defer to photo |
|------|-------------------------------|----------------------|----------------|
|      |                               |                      | Refer to photo |
| A058 | Plastic                       | black                | Refer to photo |
| A059 | Plastic + printing + adhesive | silvery/ black       | Refer to photo |
| A060 | Metal                         | silvery              | Refer to photo |
| A061 | Plastic                       | transparent          | Refer to photo |
| A062 | Metal                         | silvery              | Refer to photo |
| A063 | Plastic + printing            | black/ white         | Refer to photo |
| A064 | Plastic + printing            | white/ pink          | Refer to photo |
| A065 | Plastic                       | red                  | Refer to photo |
| A066 | Plastic                       | white                | Refer to photo |
| A067 | Metal                         | silvery              | Refer to photo |
| A068 | Metal                         | silvery              | Refer to photo |
| A069 | Plastic                       | black                | Refer to photo |
| A070 | Metal                         | silvery              | Refer to photo |
| A071 | Plastic + printing + adhesive | golden/ black        | Refer to photo |
| A072 | Plastic + printing + adhesive | golden/ white/ black | Refer to photo |
| A073 | Plastic                       | translucent red      | Refer to photo |
| A074 | Plastic                       | translucent          | Refer to photo |
| A075 | Metal                         | silvery              | Refer to photo |
| A076 | Metal                         | silvery              | Refer to photo |
| A077 | Plastic                       | black                | Refer to photo |
| A078 | Foam + adhesive               | black                | Refer to photo |
| A079 | Plastic                       | black                | Refer to photo |
| A080 | Metal                         | silvery              | Refer to photo |
| A081 | Electronic components         | white                | Refer to photo |
| A082 | Metal                         | golden               | Refer to photo |
| A083 | Plastic + adhesive            | transparent          | Refer to photo |
| A084 | Plastic + printing            | white/ black         | Refer to photo |
| A085 | Metal                         | silvery              | Refer to photo |
| A086 | Glue                          | translucent          | Refer to photo |