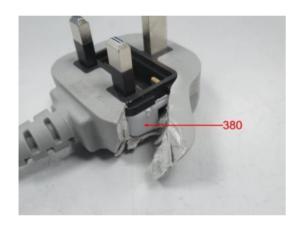

Material List:

AIR CONDITIONER Item:

Please refer to page 2-3

| Material No. | Material                      | Color                  | Location                        |
|--------------|-------------------------------|------------------------|---------------------------------|
| A001         | Plastic                       | white                  | Refer to photo                  |
| A002         | Plastic                       | brown                  | Refer to photo                  |
| A003         | Plastic                       | blue                   | Refer to photo                  |
| A004         | Plastic + printing            | yellow/ green          | Refer to photo                  |
| A005         | Metal                         | coppery                | Refer to photo                  |
| A006         | Plastic                       | white                  | Refer to photo                  |
| A007         | Metal                         | silvery                | Refer to photo                  |
| A008         | Plastic                       | black                  | Refer to photo                  |
| A009         | Metal                         | silvery                | Refer to photo                  |
| A010         | Plastic + printing            | white/ black           | Refer to photo                  |
| A011         | Plastic                       | black                  | Refer to photo                  |
| A012-1       | Plastic                       | translucent            | Refer to photo (retest of A012) |
| A013         | Plastic                       | black                  | Refer to photo                  |
| A014         | Plastic                       | white                  | Refer to photo                  |
| A015         | Plastic + printing + adhesive | silvery/ black/ yellow | Refer to photo                  |
| A016         | Plastic                       | white                  | Refer to photo                  |
| A017         | Plastic                       | white                  | Refer to photo                  |
| A018         | Plastic                       | beige                  | Refer to photo                  |
| A019         | Plastic                       | black                  | Refer to photo                  |
| A020         | Plastic                       | white                  | Refer to photo                  |
| A021         | Metal + plating               | silvery/ light blue    | Refer to photo                  |
| A022         | Plastic                       | black                  | Refer to photo                  |
| A023         | Plastic                       | black                  | Refer to photo                  |
| A024         | Metal + plating               | silvery/ light blue    | Refer to photo                  |
| A025         | Metal                         | silvery                | Refer to photo                  |
| A026         | Plastic                       | black                  | Refer to photo                  |
| A027         | Foam + adhesive               | dark grey              | Refer to photo                  |
| A028*        | Foam + adhesive               | dark grey              | Refer to photo                  |