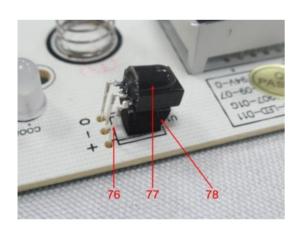

Test Report No.: 170318745b 002 Page 7 of 80

| A087 | PCB board                   | white               | Refer to photo |
|------|-----------------------------|---------------------|----------------|
| A088 | Plastic                     | black               | Refer to photo |
| A089 | Plastic + printing          | black/ white        | Refer to photo |
| A090 | Metal                       | silvery             | Refer to photo |
| A091 | Plastic                     | white               | Refer to photo |
| A092 | Electronic components       | black               | Refer to photo |
| A093 | Electronic components       | black               | Refer to photo |
| A094 | Solder                      | silvery             | Refer to photo |
| A095 | PCB board                   | green/ beige        | Refer to photo |
| A096 | Plastic                     | transparent blue    | Refer to photo |
| A097 | Plastic + printing          | dull red/ white     | Refer to photo |
| A098 | Metal                       | silvery             | Refer to photo |
| A099 | Metal                       | silvery             | Refer to photo |
| A100 | Plastic + printing          | black/ white        | Refer to photo |
| A101 | Plastic + printing          | black/ white        | Refer to photo |
| A102 | Plastic + printing          | yellow/ black       | Refer to photo |
| A103 | Plastic + printing          | red/ black          | Refer to photo |
| A104 | Plastic + printing          | blue/ white         | Refer to photo |
| A105 | Plastic + printing          | orange/ black       | Refer to photo |
| A106 | Plastic                     | orange red          | Refer to photo |
| A107 | Metal                       | silvery             | Refer to photo |
| A108 | Plastic + printing          | yellow/ green       | Refer to photo |
| A109 | Metal                       | silvery             | Refer to photo |
| A110 | Plastic + printing          | black/ white        | Refer to photo |
| A111 | Plastic                     | blue                | Refer to photo |
| A112 | Metal                       | silvery             | Refer to photo |
| A113 | Plastic                     | pink                | Refer to photo |
| A114 | Plastic                     | orange              | Refer to photo |
| A115 | Plastic                     | yellow              | Refer to photo |
| A116 | Plastic                     | red                 | Refer to photo |
| A117 | Paper + printing + adhesive | white/ black/ green | Refer to photo |
| A118 | Metal                       | silvery             | Refer to photo |