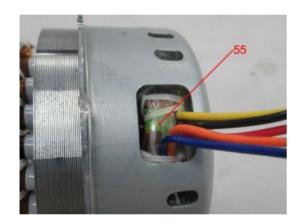

Page 5 of 80

| A028-1 | Foam + adhesive               | dark grey                   | Refer to photo (retest of A028, same a<br>A269ৰ্দ্ব |
|--------|-------------------------------|-----------------------------|-----------------------------------------------------|
| A029   | Plastic                       | beige                       | Refer to photo                                      |
| A030a  | Coating                       | black                       | Refer to photo                                      |
| A030b  | Metal                         | silvery                     | Refer to photo                                      |
| A031   | Metal                         | silvery                     | Refer to photo                                      |
| A032   | Metal                         | silvery                     | Refer to photo                                      |
| A033   | Metal + plating               | silvery/ black              | Refer to photo                                      |
| A034   | Metal                         | silvery                     | Refer to photo                                      |
| A035   | Plastic                       | black                       | Refer to photo                                      |
| A036   | Plastic + printing + adhesive | silvery/ black/ blue        | Refer to photo                                      |
| A037   | Plastic + printing + adhesive | white/ yellow/ black/ green | Refer to photo                                      |
| A038   | Plastic                       | black                       | Refer to photo                                      |
| A039   | Plastic                       | tranlucent white            | Refer to photo                                      |
| A040   | Component(s)                  | red                         | Refer to photo                                      |
| A041   | Component(s)                  | white                       | Refer to photo                                      |
| A042   | Metal + plating               | silvery/ golden             | Refer to photo                                      |
| A043   | Metal + plating               | silvery/ black              | Refer to photo                                      |
| A044   | Metal                         | silvery                     | Refer to photo                                      |
| A045   | Metal                         | light golden                | Refer to photo                                      |
| A046   | Metal                         | silvery                     | Refer to photo                                      |
| A047   | Metal                         | silvery                     | Refer to photo                                      |
| A048   | Oil                           | transparent                 | Refer to photo                                      |
| A049   | Plastic                       | brown                       | Refer to photo                                      |
| A050   | Coated textile                | white                       | Refer to photo                                      |
| A051   | Plastic + adhesive            | translucent                 | Refer to photo                                      |
| A052   | Metal                         | coppery                     | Refer to photo                                      |
| A053   | Plastic                       | white                       | Refer to photo                                      |
| A054   | Metal                         | silvery                     | Refer to photo                                      |
| A055   | Component(s)                  | green                       | Refer to photo                                      |
| A056   | Metal + plating               | silvery/ black              | Refer to photo                                      |