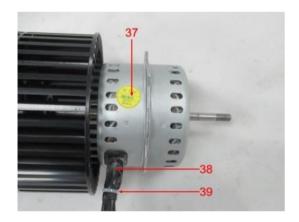

Page 5 of 80

| A028-1 | Foam + adhesive               | dark grey                   | Refer to photo (retest of A028, same a<br>A269ৰ্দ্ব |
|--------|-------------------------------|-----------------------------|-----------------------------------------------------|
| A029   | Plastic                       | beige                       | Refer to photo                                      |
| A030a  | Coating                       | black                       | Refer to photo                                      |
| A030b  | Metal                         | silvery                     | Refer to photo                                      |
| A031   | Metal                         | silvery                     | Refer to photo                                      |
| A032   | Metal                         | silvery                     | Refer to photo                                      |
| A033   | Metal + plating               | silvery/ black              | Refer to photo                                      |
| A034   | Metal                         | silvery                     | Refer to photo                                      |
| A035   | Plastic                       | black                       | Refer to photo                                      |
| A036   | Plastic + printing + adhesive | silvery/ black/ blue        | Refer to photo                                      |
| A037   | Plastic + printing + adhesive | white/ yellow/ black/ green | Refer to photo                                      |
| A038   | Plastic                       | black                       | Refer to photo                                      |
| A039   | Plastic                       | tranlucent white            | Refer to photo                                      |
| A040   | Component(s)                  | red                         | Refer to photo                                      |
| A041   | Component(s)                  | white                       | Refer to photo                                      |
| A042   | Metal + plating               | silvery/ golden             | Refer to photo                                      |
| A043   | Metal + plating               | silvery/ black              | Refer to photo                                      |
| A044   | Metal                         | silvery                     | Refer to photo                                      |
| A045   | Metal                         | light golden                | Refer to photo                                      |
| A046   | Metal                         | silvery                     | Refer to photo                                      |
| A047   | Metal                         | silvery                     | Refer to photo                                      |
| A048   | Oil                           | transparent                 | Refer to photo                                      |
| A049   | Plastic                       | brown                       | Refer to photo                                      |
| A050   | Coated textile                | white                       | Refer to photo                                      |
| A051   | Plastic + adhesive            | translucent                 | Refer to photo                                      |
| A052   | Metal                         | coppery                     | Refer to photo                                      |
| A053   | Plastic                       | white                       | Refer to photo                                      |
| A054   | Metal                         | silvery                     | Refer to photo                                      |
| A055   | Component(s)                  | green                       | Refer to photo                                      |
| A056   | Metal + plating               | silvery/ black              | Refer to photo                                      |

Page 6 of 80

| A057 | Plastic                       | black                | Defer to photo |
|------|-------------------------------|----------------------|----------------|
|      |                               |                      | Refer to photo |
| A058 | Plastic                       | black                | Refer to photo |
| A059 | Plastic + printing + adhesive | silvery/ black       | Refer to photo |
| A060 | Metal                         | silvery              | Refer to photo |
| A061 | Plastic                       | transparent          | Refer to photo |
| A062 | Metal                         | silvery              | Refer to photo |
| A063 | Plastic + printing            | black/ white         | Refer to photo |
| A064 | Plastic + printing            | white/ pink          | Refer to photo |
| A065 | Plastic                       | red                  | Refer to photo |
| A066 | Plastic                       | white                | Refer to photo |
| A067 | Metal                         | silvery              | Refer to photo |
| A068 | Metal                         | silvery              | Refer to photo |
| A069 | Plastic                       | black                | Refer to photo |
| A070 | Metal                         | silvery              | Refer to photo |
| A071 | Plastic + printing + adhesive | golden/ black        | Refer to photo |
| A072 | Plastic + printing + adhesive | golden/ white/ black | Refer to photo |
| A073 | Plastic                       | translucent red      | Refer to photo |
| A074 | Plastic                       | translucent          | Refer to photo |
| A075 | Metal                         | silvery              | Refer to photo |
| A076 | Metal                         | silvery              | Refer to photo |
| A077 | Plastic                       | black                | Refer to photo |
| A078 | Foam + adhesive               | black                | Refer to photo |
| A079 | Plastic                       | black                | Refer to photo |
| A080 | Metal                         | silvery              | Refer to photo |
| A081 | Electronic components         | white                | Refer to photo |
| A082 | Metal                         | golden               | Refer to photo |
| A083 | Plastic + adhesive            | transparent          | Refer to photo |
| A084 | Plastic + printing            | white/ black         | Refer to photo |
| A085 | Metal                         | silvery              | Refer to photo |
| A086 | Glue                          | translucent          | Refer to photo |