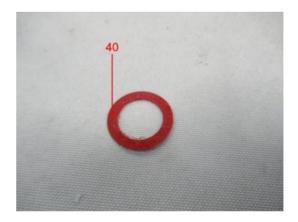

Page 5 of 80

| A028-1 | Foam + adhesive               | dark grey                   | Refer to photo (retest of A028, same a<br>A269ৰ্দ্ব |
|--------|-------------------------------|-----------------------------|-----------------------------------------------------|
| A029   | Plastic                       | beige                       | Refer to photo                                      |
| A030a  | Coating                       | black                       | Refer to photo                                      |
| A030b  | Metal                         | silvery                     | Refer to photo                                      |
| A031   | Metal                         | silvery                     | Refer to photo                                      |
| A032   | Metal                         | silvery                     | Refer to photo                                      |
| A033   | Metal + plating               | silvery/ black              | Refer to photo                                      |
| A034   | Metal                         | silvery                     | Refer to photo                                      |
| A035   | Plastic                       | black                       | Refer to photo                                      |
| A036   | Plastic + printing + adhesive | silvery/ black/ blue        | Refer to photo                                      |
| A037   | Plastic + printing + adhesive | white/ yellow/ black/ green | Refer to photo                                      |
| A038   | Plastic                       | black                       | Refer to photo                                      |
| A039   | Plastic                       | tranlucent white            | Refer to photo                                      |
| A040   | Component(s)                  | red                         | Refer to photo                                      |
| A041   | Component(s)                  | white                       | Refer to photo                                      |
| A042   | Metal + plating               | silvery/ golden             | Refer to photo                                      |
| A043   | Metal + plating               | silvery/ black              | Refer to photo                                      |
| A044   | Metal                         | silvery                     | Refer to photo                                      |
| A045   | Metal                         | light golden                | Refer to photo                                      |
| A046   | Metal                         | silvery                     | Refer to photo                                      |
| A047   | Metal                         | silvery                     | Refer to photo                                      |
| A048   | Oil                           | transparent                 | Refer to photo                                      |
| A049   | Plastic                       | brown                       | Refer to photo                                      |
| A050   | Coated textile                | white                       | Refer to photo                                      |
| A051   | Plastic + adhesive            | translucent                 | Refer to photo                                      |
| A052   | Metal                         | coppery                     | Refer to photo                                      |
| A053   | Plastic                       | white                       | Refer to photo                                      |
| A054   | Metal                         | silvery                     | Refer to photo                                      |
| A055   | Component(s)                  | green                       | Refer to photo                                      |
| A056   | Metal + plating               | silvery/ black              | Refer to photo                                      |