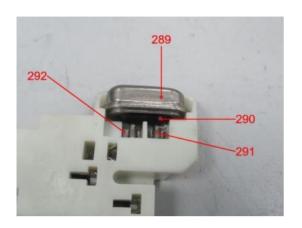

Material List:

AIR CONDITIONER Item:

Please refer to page 2-3

| Material No. | Material                      | Color                  | Location                        |
|--------------|-------------------------------|------------------------|---------------------------------|
| A001         | Plastic                       | white                  | Refer to photo                  |
| A002         | Plastic                       | brown                  | Refer to photo                  |
| A003         | Plastic                       | blue                   | Refer to photo                  |
| A004         | Plastic + printing            | yellow/ green          | Refer to photo                  |
| A005         | Metal                         | coppery                | Refer to photo                  |
| A006         | Plastic                       | white                  | Refer to photo                  |
| A007         | Metal                         | silvery                | Refer to photo                  |
| A008         | Plastic                       | black                  | Refer to photo                  |
| A009         | Metal                         | silvery                | Refer to photo                  |
| A010         | Plastic + printing            | white/ black           | Refer to photo                  |
| A011         | Plastic                       | black                  | Refer to photo                  |
| A012-1       | Plastic                       | translucent            | Refer to photo (retest of A012) |
| A013         | Plastic                       | black                  | Refer to photo                  |
| A014         | Plastic                       | white                  | Refer to photo                  |
| A015         | Plastic + printing + adhesive | silvery/ black/ yellow | Refer to photo                  |
| A016         | Plastic                       | white                  | Refer to photo                  |
| A017         | Plastic                       | white                  | Refer to photo                  |
| A018         | Plastic                       | beige                  | Refer to photo                  |
| A019         | Plastic                       | black                  | Refer to photo                  |
| A020         | Plastic                       | white                  | Refer to photo                  |
| A021         | Metal + plating               | silvery/ light blue    | Refer to photo                  |
| A022         | Plastic                       | black                  | Refer to photo                  |
| A023         | Plastic                       | black                  | Refer to photo                  |
| A024         | Metal + plating               | silvery/ light blue    | Refer to photo                  |
| A025         | Metal                         | silvery                | Refer to photo                  |
| A026         | Plastic                       | black                  | Refer to photo                  |
| A027         | Foam + adhesive               | dark grey              | Refer to photo                  |
| A028*        | Foam + adhesive               | dark grey              | Refer to photo                  |