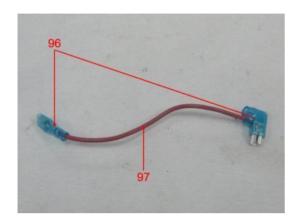

Test Report No.: 170318745b 002 Page 7 of 80

| A087 | PCB board                   | white               | Refer to photo |
|------|-----------------------------|---------------------|----------------|
| A088 | Plastic                     | black               | Refer to photo |
| A089 | Plastic + printing          | black/ white        | Refer to photo |
| A090 | Metal                       | silvery             | Refer to photo |
| A091 | Plastic                     | white               | Refer to photo |
| A092 | Electronic components       | black               | Refer to photo |
| A093 | Electronic components       | black               | Refer to photo |
| A094 | Solder                      | silvery             | Refer to photo |
| A095 | PCB board                   | green/ beige        | Refer to photo |
| A096 | Plastic                     | transparent blue    | Refer to photo |
| A097 | Plastic + printing          | dull red/ white     | Refer to photo |
| A098 | Metal                       | silvery             | Refer to photo |
| A099 | Metal                       | silvery             | Refer to photo |
| A100 | Plastic + printing          | black/ white        | Refer to photo |
| A101 | Plastic + printing          | black/ white        | Refer to photo |
| A102 | Plastic + printing          | yellow/ black       | Refer to photo |
| A103 | Plastic + printing          | red/ black          | Refer to photo |
| A104 | Plastic + printing          | blue/ white         | Refer to photo |
| A105 | Plastic + printing          | orange/ black       | Refer to photo |
| A106 | Plastic                     | orange red          | Refer to photo |
| A107 | Metal                       | silvery             | Refer to photo |
| A108 | Plastic + printing          | yellow/ green       | Refer to photo |
| A109 | Metal                       | silvery             | Refer to photo |
| A110 | Plastic + printing          | black/ white        | Refer to photo |
| A111 | Plastic                     | blue                | Refer to photo |
| A112 | Metal                       | silvery             | Refer to photo |
| A113 | Plastic                     | pink                | Refer to photo |
| A114 | Plastic                     | orange              | Refer to photo |
| A115 | Plastic                     | yellow              | Refer to photo |
| A116 | Plastic                     | red                 | Refer to photo |
| A117 | Paper + printing + adhesive | white/ black/ green | Refer to photo |
| A118 | Metal                       | silvery             | Refer to photo |