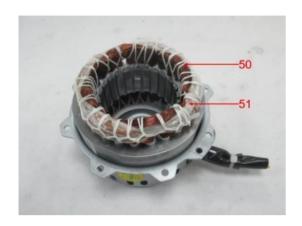

Page 5 of 80

| A028-1 | Foam + adhesive               | dark grey                   | Refer to photo (retest of A028, same a<br>A269ৰ্দ্ব |
|--------|-------------------------------|-----------------------------|-----------------------------------------------------|
| A029   | Plastic                       | beige                       | Refer to photo                                      |
| A030a  | Coating                       | black                       | Refer to photo                                      |
| A030b  | Metal                         | silvery                     | Refer to photo                                      |
| A031   | Metal                         | silvery                     | Refer to photo                                      |
| A032   | Metal                         | silvery                     | Refer to photo                                      |
| A033   | Metal + plating               | silvery/ black              | Refer to photo                                      |
| A034   | Metal                         | silvery                     | Refer to photo                                      |
| A035   | Plastic                       | black                       | Refer to photo                                      |
| A036   | Plastic + printing + adhesive | silvery/ black/ blue        | Refer to photo                                      |
| A037   | Plastic + printing + adhesive | white/ yellow/ black/ green | Refer to photo                                      |
| A038   | Plastic                       | black                       | Refer to photo                                      |
| A039   | Plastic                       | tranlucent white            | Refer to photo                                      |
| A040   | Component(s)                  | red                         | Refer to photo                                      |
| A041   | Component(s)                  | white                       | Refer to photo                                      |
| A042   | Metal + plating               | silvery/ golden             | Refer to photo                                      |
| A043   | Metal + plating               | silvery/ black              | Refer to photo                                      |
| A044   | Metal                         | silvery                     | Refer to photo                                      |
| A045   | Metal                         | light golden                | Refer to photo                                      |
| A046   | Metal                         | silvery                     | Refer to photo                                      |
| A047   | Metal                         | silvery                     | Refer to photo                                      |
| A048   | Oil                           | transparent                 | Refer to photo                                      |
| A049   | Plastic                       | brown                       | Refer to photo                                      |
| A050   | Coated textile                | white                       | Refer to photo                                      |
| A051   | Plastic + adhesive            | translucent                 | Refer to photo                                      |
| A052   | Metal                         | coppery                     | Refer to photo                                      |
| A053   | Plastic                       | white                       | Refer to photo                                      |
| A054   | Metal                         | silvery                     | Refer to photo                                      |
| A055   | Component(s)                  | green                       | Refer to photo                                      |
| A056   | Metal + plating               | silvery/ black              | Refer to photo                                      |