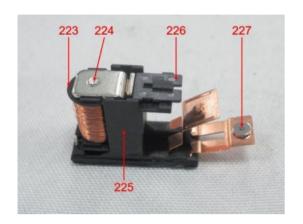

Material List:

AIR CONDITIONER Item:

Please refer to page 2-3

| Material No. | Material                      | Color                  | Location                        |
|--------------|-------------------------------|------------------------|---------------------------------|
| A001         | Plastic                       | white                  | Refer to photo                  |
| A002         | Plastic                       | brown                  | Refer to photo                  |
| A003         | Plastic                       | blue                   | Refer to photo                  |
| A004         | Plastic + printing            | yellow/ green          | Refer to photo                  |
| A005         | Metal                         | coppery                | Refer to photo                  |
| A006         | Plastic                       | white                  | Refer to photo                  |
| A007         | Metal                         | silvery                | Refer to photo                  |
| A008         | Plastic                       | black                  | Refer to photo                  |
| A009         | Metal                         | silvery                | Refer to photo                  |
| A010         | Plastic + printing            | white/ black           | Refer to photo                  |
| A011         | Plastic                       | black                  | Refer to photo                  |
| A012-1       | Plastic                       | translucent            | Refer to photo (retest of A012) |
| A013         | Plastic                       | black                  | Refer to photo                  |
| A014         | Plastic                       | white                  | Refer to photo                  |
| A015         | Plastic + printing + adhesive | silvery/ black/ yellow | Refer to photo                  |
| A016         | Plastic                       | white                  | Refer to photo                  |
| A017         | Plastic                       | white                  | Refer to photo                  |
| A018         | Plastic                       | beige                  | Refer to photo                  |
| A019         | Plastic                       | black                  | Refer to photo                  |
| A020         | Plastic                       | white                  | Refer to photo                  |
| A021         | Metal + plating               | silvery/ light blue    | Refer to photo                  |
| A022         | Plastic                       | black                  | Refer to photo                  |
| A023         | Plastic                       | black                  | Refer to photo                  |
| A024         | Metal + plating               | silvery/ light blue    | Refer to photo                  |
| A025         | Metal                         | silvery                | Refer to photo                  |
| A026         | Plastic                       | black                  | Refer to photo                  |
| A027         | Foam + adhesive               | dark grey              | Refer to photo                  |
| A028*        | Foam + adhesive               | dark grey              | Refer to photo                  |

Page 5 of 80

| A028-1 | Foam + adhesive               | dark grey                   | Refer to photo (retest of A028, same a<br>A269ৰ্দ্ব |
|--------|-------------------------------|-----------------------------|-----------------------------------------------------|
| A029   | Plastic                       | beige                       | Refer to photo                                      |
| A030a  | Coating                       | black                       | Refer to photo                                      |
| A030b  | Metal                         | silvery                     | Refer to photo                                      |
| A031   | Metal                         | silvery                     | Refer to photo                                      |
| A032   | Metal                         | silvery                     | Refer to photo                                      |
| A033   | Metal + plating               | silvery/ black              | Refer to photo                                      |
| A034   | Metal                         | silvery                     | Refer to photo                                      |
| A035   | Plastic                       | black                       | Refer to photo                                      |
| A036   | Plastic + printing + adhesive | silvery/ black/ blue        | Refer to photo                                      |
| A037   | Plastic + printing + adhesive | white/ yellow/ black/ green | Refer to photo                                      |
| A038   | Plastic                       | black                       | Refer to photo                                      |
| A039   | Plastic                       | tranlucent white            | Refer to photo                                      |
| A040   | Component(s)                  | red                         | Refer to photo                                      |
| A041   | Component(s)                  | white                       | Refer to photo                                      |
| A042   | Metal + plating               | silvery/ golden             | Refer to photo                                      |
| A043   | Metal + plating               | silvery/ black              | Refer to photo                                      |
| A044   | Metal                         | silvery                     | Refer to photo                                      |
| A045   | Metal                         | light golden                | Refer to photo                                      |
| A046   | Metal                         | silvery                     | Refer to photo                                      |
| A047   | Metal                         | silvery                     | Refer to photo                                      |
| A048   | Oil                           | transparent                 | Refer to photo                                      |
| A049   | Plastic                       | brown                       | Refer to photo                                      |
| A050   | Coated textile                | white                       | Refer to photo                                      |
| A051   | Plastic + adhesive            | translucent                 | Refer to photo                                      |
| A052   | Metal                         | coppery                     | Refer to photo                                      |
| A053   | Plastic                       | white                       | Refer to photo                                      |
| A054   | Metal                         | silvery                     | Refer to photo                                      |
| A055   | Component(s)                  | green                       | Refer to photo                                      |
| A056   | Metal + plating               | silvery/ black              | Refer to photo                                      |

Page 6 of 80

| A057 | Plastic                       | black                | Defer to photo |
|------|-------------------------------|----------------------|----------------|
|      |                               |                      | Refer to photo |
| A058 | Plastic                       | black                | Refer to photo |
| A059 | Plastic + printing + adhesive | silvery/ black       | Refer to photo |
| A060 | Metal                         | silvery              | Refer to photo |
| A061 | Plastic                       | transparent          | Refer to photo |
| A062 | Metal                         | silvery              | Refer to photo |
| A063 | Plastic + printing            | black/ white         | Refer to photo |
| A064 | Plastic + printing            | white/ pink          | Refer to photo |
| A065 | Plastic                       | red                  | Refer to photo |
| A066 | Plastic                       | white                | Refer to photo |
| A067 | Metal                         | silvery              | Refer to photo |
| A068 | Metal                         | silvery              | Refer to photo |
| A069 | Plastic                       | black                | Refer to photo |
| A070 | Metal                         | silvery              | Refer to photo |
| A071 | Plastic + printing + adhesive | golden/ black        | Refer to photo |
| A072 | Plastic + printing + adhesive | golden/ white/ black | Refer to photo |
| A073 | Plastic                       | translucent red      | Refer to photo |
| A074 | Plastic                       | translucent          | Refer to photo |
| A075 | Metal                         | silvery              | Refer to photo |
| A076 | Metal                         | silvery              | Refer to photo |
| A077 | Plastic                       | black                | Refer to photo |
| A078 | Foam + adhesive               | black                | Refer to photo |
| A079 | Plastic                       | black                | Refer to photo |
| A080 | Metal                         | silvery              | Refer to photo |
| A081 | Electronic components         | white                | Refer to photo |
| A082 | Metal                         | golden               | Refer to photo |
| A083 | Plastic + adhesive            | transparent          | Refer to photo |
| A084 | Plastic + printing            | white/ black         | Refer to photo |
| A085 | Metal                         | silvery              | Refer to photo |
| A086 | Glue                          | translucent          | Refer to photo |

Test Report No.: 170318745b 002 Page 7 of 80

| A087 | PCB board                   | white               | Refer to photo |
|------|-----------------------------|---------------------|----------------|
| A088 | Plastic                     | black               | Refer to photo |
| A089 | Plastic + printing          | black/ white        | Refer to photo |
| A090 | Metal                       | silvery             | Refer to photo |
| A091 | Plastic                     | white               | Refer to photo |
| A092 | Electronic components       | black               | Refer to photo |
| A093 | Electronic components       | black               | Refer to photo |
| A094 | Solder                      | silvery             | Refer to photo |
| A095 | PCB board                   | green/ beige        | Refer to photo |
| A096 | Plastic                     | transparent blue    | Refer to photo |
| A097 | Plastic + printing          | dull red/ white     | Refer to photo |
| A098 | Metal                       | silvery             | Refer to photo |
| A099 | Metal                       | silvery             | Refer to photo |
| A100 | Plastic + printing          | black/ white        | Refer to photo |
| A101 | Plastic + printing          | black/ white        | Refer to photo |
| A102 | Plastic + printing          | yellow/ black       | Refer to photo |
| A103 | Plastic + printing          | red/ black          | Refer to photo |
| A104 | Plastic + printing          | blue/ white         | Refer to photo |
| A105 | Plastic + printing          | orange/ black       | Refer to photo |
| A106 | Plastic                     | orange red          | Refer to photo |
| A107 | Metal                       | silvery             | Refer to photo |
| A108 | Plastic + printing          | yellow/ green       | Refer to photo |
| A109 | Metal                       | silvery             | Refer to photo |
| A110 | Plastic + printing          | black/ white        | Refer to photo |
| A111 | Plastic                     | blue                | Refer to photo |
| A112 | Metal                       | silvery             | Refer to photo |
| A113 | Plastic                     | pink                | Refer to photo |
| A114 | Plastic                     | orange              | Refer to photo |
| A115 | Plastic                     | yellow              | Refer to photo |
| A116 | Plastic                     | red                 | Refer to photo |
| A117 | Paper + printing + adhesive | white/ black/ green | Refer to photo |
| A118 | Metal                       | silvery             | Refer to photo |