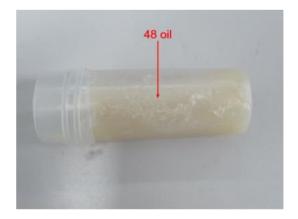

Page 5 of 80

| A028-1 | Foam + adhesive               | dark grey                   | Refer to photo (retest of A028, same a<br>A269ৰ্দ্ব |
|--------|-------------------------------|-----------------------------|-----------------------------------------------------|
| A029   | Plastic                       | beige                       | Refer to photo                                      |
| A030a  | Coating                       | black                       | Refer to photo                                      |
| A030b  | Metal                         | silvery                     | Refer to photo                                      |
| A031   | Metal                         | silvery                     | Refer to photo                                      |
| A032   | Metal                         | silvery                     | Refer to photo                                      |
| A033   | Metal + plating               | silvery/ black              | Refer to photo                                      |
| A034   | Metal                         | silvery                     | Refer to photo                                      |
| A035   | Plastic                       | black                       | Refer to photo                                      |
| A036   | Plastic + printing + adhesive | silvery/ black/ blue        | Refer to photo                                      |
| A037   | Plastic + printing + adhesive | white/ yellow/ black/ green | Refer to photo                                      |
| A038   | Plastic                       | black                       | Refer to photo                                      |
| A039   | Plastic                       | tranlucent white            | Refer to photo                                      |
| A040   | Component(s)                  | red                         | Refer to photo                                      |
| A041   | Component(s)                  | white                       | Refer to photo                                      |
| A042   | Metal + plating               | silvery/ golden             | Refer to photo                                      |
| A043   | Metal + plating               | silvery/ black              | Refer to photo                                      |
| A044   | Metal                         | silvery                     | Refer to photo                                      |
| A045   | Metal                         | light golden                | Refer to photo                                      |
| A046   | Metal                         | silvery                     | Refer to photo                                      |
| A047   | Metal                         | silvery                     | Refer to photo                                      |
| A048   | Oil                           | transparent                 | Refer to photo                                      |
| A049   | Plastic                       | brown                       | Refer to photo                                      |
| A050   | Coated textile                | white                       | Refer to photo                                      |
| A051   | Plastic + adhesive            | translucent                 | Refer to photo                                      |
| A052   | Metal                         | coppery                     | Refer to photo                                      |
| A053   | Plastic                       | white                       | Refer to photo                                      |
| A054   | Metal                         | silvery                     | Refer to photo                                      |
| A055   | Component(s)                  | green                       | Refer to photo                                      |
| A056   | Metal + plating               | silvery/ black              | Refer to photo                                      |