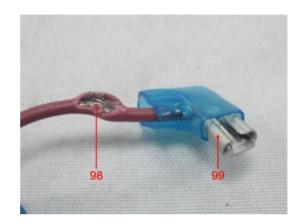

Test Report No.: 170318745b 002 Page 7 of 80

| A087 | PCB board                   | white               | Refer to photo |
|------|-----------------------------|---------------------|----------------|
| A088 | Plastic                     | black               | Refer to photo |
| A089 | Plastic + printing          | black/ white        | Refer to photo |
| A090 | Metal                       | silvery             | Refer to photo |
| A091 | Plastic                     | white               | Refer to photo |
| A092 | Electronic components       | black               | Refer to photo |
| A093 | Electronic components       | black               | Refer to photo |
| A094 | Solder                      | silvery             | Refer to photo |
| A095 | PCB board                   | green/ beige        | Refer to photo |
| A096 | Plastic                     | transparent blue    | Refer to photo |
| A097 | Plastic + printing          | dull red/ white     | Refer to photo |
| A098 | Metal                       | silvery             | Refer to photo |
| A099 | Metal                       | silvery             | Refer to photo |
| A100 | Plastic + printing          | black/ white        | Refer to photo |
| A101 | Plastic + printing          | black/ white        | Refer to photo |
| A102 | Plastic + printing          | yellow/ black       | Refer to photo |
| A103 | Plastic + printing          | red/ black          | Refer to photo |
| A104 | Plastic + printing          | blue/ white         | Refer to photo |
| A105 | Plastic + printing          | orange/ black       | Refer to photo |
| A106 | Plastic                     | orange red          | Refer to photo |
| A107 | Metal                       | silvery             | Refer to photo |
| A108 | Plastic + printing          | yellow/ green       | Refer to photo |
| A109 | Metal                       | silvery             | Refer to photo |
| A110 | Plastic + printing          | black/ white        | Refer to photo |
| A111 | Plastic                     | blue                | Refer to photo |
| A112 | Metal                       | silvery             | Refer to photo |
| A113 | Plastic                     | pink                | Refer to photo |
| A114 | Plastic                     | orange              | Refer to photo |
| A115 | Plastic                     | yellow              | Refer to photo |
| A116 | Plastic                     | red                 | Refer to photo |
| A117 | Paper + printing + adhesive | white/ black/ green | Refer to photo |
| A118 | Metal                       | silvery             | Refer to photo |