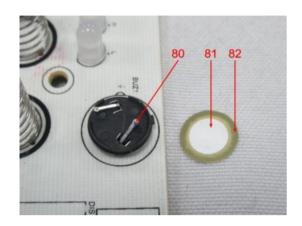

Page 6 of 80

| A057 | Plastic                       | black                | Defer to photo |
|------|-------------------------------|----------------------|----------------|
|      |                               |                      | Refer to photo |
| A058 | Plastic                       | black                | Refer to photo |
| A059 | Plastic + printing + adhesive | silvery/ black       | Refer to photo |
| A060 | Metal                         | silvery              | Refer to photo |
| A061 | Plastic                       | transparent          | Refer to photo |
| A062 | Metal                         | silvery              | Refer to photo |
| A063 | Plastic + printing            | black/ white         | Refer to photo |
| A064 | Plastic + printing            | white/ pink          | Refer to photo |
| A065 | Plastic                       | red                  | Refer to photo |
| A066 | Plastic                       | white                | Refer to photo |
| A067 | Metal                         | silvery              | Refer to photo |
| A068 | Metal                         | silvery              | Refer to photo |
| A069 | Plastic                       | black                | Refer to photo |
| A070 | Metal                         | silvery              | Refer to photo |
| A071 | Plastic + printing + adhesive | golden/ black        | Refer to photo |
| A072 | Plastic + printing + adhesive | golden/ white/ black | Refer to photo |
| A073 | Plastic                       | translucent red      | Refer to photo |
| A074 | Plastic                       | translucent          | Refer to photo |
| A075 | Metal                         | silvery              | Refer to photo |
| A076 | Metal                         | silvery              | Refer to photo |
| A077 | Plastic                       | black                | Refer to photo |
| A078 | Foam + adhesive               | black                | Refer to photo |
| A079 | Plastic                       | black                | Refer to photo |
| A080 | Metal                         | silvery              | Refer to photo |
| A081 | Electronic components         | white                | Refer to photo |
| A082 | Metal                         | golden               | Refer to photo |
| A083 | Plastic + adhesive            | transparent          | Refer to photo |
| A084 | Plastic + printing            | white/ black         | Refer to photo |
| A085 | Metal                         | silvery              | Refer to photo |
| A086 | Glue                          | translucent          | Refer to photo |