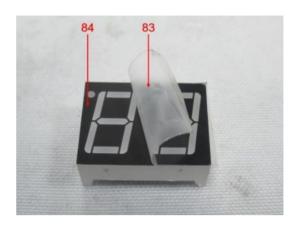

Page 6 of 80

| A057 | Plastic                       | black                | Defer to photo |
|------|-------------------------------|----------------------|----------------|
|      |                               |                      | Refer to photo |
| A058 | Plastic                       | black                | Refer to photo |
| A059 | Plastic + printing + adhesive | silvery/ black       | Refer to photo |
| A060 | Metal                         | silvery              | Refer to photo |
| A061 | Plastic                       | transparent          | Refer to photo |
| A062 | Metal                         | silvery              | Refer to photo |
| A063 | Plastic + printing            | black/ white         | Refer to photo |
| A064 | Plastic + printing            | white/ pink          | Refer to photo |
| A065 | Plastic                       | red                  | Refer to photo |
| A066 | Plastic                       | white                | Refer to photo |
| A067 | Metal                         | silvery              | Refer to photo |
| A068 | Metal                         | silvery              | Refer to photo |
| A069 | Plastic                       | black                | Refer to photo |
| A070 | Metal                         | silvery              | Refer to photo |
| A071 | Plastic + printing + adhesive | golden/ black        | Refer to photo |
| A072 | Plastic + printing + adhesive | golden/ white/ black | Refer to photo |
| A073 | Plastic                       | translucent red      | Refer to photo |
| A074 | Plastic                       | translucent          | Refer to photo |
| A075 | Metal                         | silvery              | Refer to photo |
| A076 | Metal                         | silvery              | Refer to photo |
| A077 | Plastic                       | black                | Refer to photo |
| A078 | Foam + adhesive               | black                | Refer to photo |
| A079 | Plastic                       | black                | Refer to photo |
| A080 | Metal                         | silvery              | Refer to photo |
| A081 | Electronic components         | white                | Refer to photo |
| A082 | Metal                         | golden               | Refer to photo |
| A083 | Plastic + adhesive            | transparent          | Refer to photo |
| A084 | Plastic + printing            | white/ black         | Refer to photo |
| A085 | Metal                         | silvery              | Refer to photo |
| A086 | Glue                          | translucent          | Refer to photo |

Test Report No.: 170318745b 002 Page 7 of 80

| A087 | PCB board                   | white               | Refer to photo |
|------|-----------------------------|---------------------|----------------|
| A088 | Plastic                     | black               | Refer to photo |
| A089 | Plastic + printing          | black/ white        | Refer to photo |
| A090 | Metal                       | silvery             | Refer to photo |
| A091 | Plastic                     | white               | Refer to photo |
| A092 | Electronic components       | black               | Refer to photo |
| A093 | Electronic components       | black               | Refer to photo |
| A094 | Solder                      | silvery             | Refer to photo |
| A095 | PCB board                   | green/ beige        | Refer to photo |
| A096 | Plastic                     | transparent blue    | Refer to photo |
| A097 | Plastic + printing          | dull red/ white     | Refer to photo |
| A098 | Metal                       | silvery             | Refer to photo |
| A099 | Metal                       | silvery             | Refer to photo |
| A100 | Plastic + printing          | black/ white        | Refer to photo |
| A101 | Plastic + printing          | black/ white        | Refer to photo |
| A102 | Plastic + printing          | yellow/ black       | Refer to photo |
| A103 | Plastic + printing          | red/ black          | Refer to photo |
| A104 | Plastic + printing          | blue/ white         | Refer to photo |
| A105 | Plastic + printing          | orange/ black       | Refer to photo |
| A106 | Plastic                     | orange red          | Refer to photo |
| A107 | Metal                       | silvery             | Refer to photo |
| A108 | Plastic + printing          | yellow/ green       | Refer to photo |
| A109 | Metal                       | silvery             | Refer to photo |
| A110 | Plastic + printing          | black/ white        | Refer to photo |
| A111 | Plastic                     | blue                | Refer to photo |
| A112 | Metal                       | silvery             | Refer to photo |
| A113 | Plastic                     | pink                | Refer to photo |
| A114 | Plastic                     | orange              | Refer to photo |
| A115 | Plastic                     | yellow              | Refer to photo |
| A116 | Plastic                     | red                 | Refer to photo |
| A117 | Paper + printing + adhesive | white/ black/ green | Refer to photo |
| A118 | Metal                       | silvery             | Refer to photo |