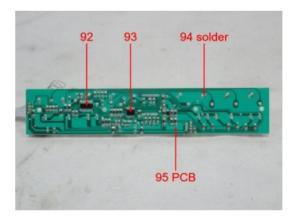

Test Report No.: 170318745b 002 Page 7 of 80

| A087 | PCB board                   | white               | Refer to photo |
|------|-----------------------------|---------------------|----------------|
| A088 | Plastic                     | black               | Refer to photo |
| A089 | Plastic + printing          | black/ white        | Refer to photo |
| A090 | Metal                       | silvery             | Refer to photo |
| A091 | Plastic                     | white               | Refer to photo |
| A092 | Electronic components       | black               | Refer to photo |
| A093 | Electronic components       | black               | Refer to photo |
| A094 | Solder                      | silvery             | Refer to photo |
| A095 | PCB board                   | green/ beige        | Refer to photo |
| A096 | Plastic                     | transparent blue    | Refer to photo |
| A097 | Plastic + printing          | dull red/ white     | Refer to photo |
| A098 | Metal                       | silvery             | Refer to photo |
| A099 | Metal                       | silvery             | Refer to photo |
| A100 | Plastic + printing          | black/ white        | Refer to photo |
| A101 | Plastic + printing          | black/ white        | Refer to photo |
| A102 | Plastic + printing          | yellow/ black       | Refer to photo |
| A103 | Plastic + printing          | red/ black          | Refer to photo |
| A104 | Plastic + printing          | blue/ white         | Refer to photo |
| A105 | Plastic + printing          | orange/ black       | Refer to photo |
| A106 | Plastic                     | orange red          | Refer to photo |
| A107 | Metal                       | silvery             | Refer to photo |
| A108 | Plastic + printing          | yellow/ green       | Refer to photo |
| A109 | Metal                       | silvery             | Refer to photo |
| A110 | Plastic + printing          | black/ white        | Refer to photo |
| A111 | Plastic                     | blue                | Refer to photo |
| A112 | Metal                       | silvery             | Refer to photo |
| A113 | Plastic                     | pink                | Refer to photo |
| A114 | Plastic                     | orange              | Refer to photo |
| A115 | Plastic                     | yellow              | Refer to photo |
| A116 | Plastic                     | red                 | Refer to photo |
| A117 | Paper + printing + adhesive | white/ black/ green | Refer to photo |
| A118 | Metal                       | silvery             | Refer to photo |