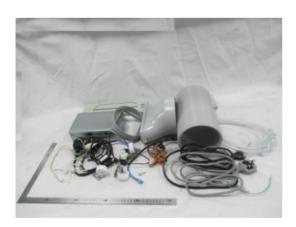

Material List:

AIR CONDITIONER Item:

Please refer to page 2-3

| Material No. | Material                      | Color                  | Location                        |
|--------------|-------------------------------|------------------------|---------------------------------|
| A001         | Plastic                       | white                  | Refer to photo                  |
| A002         | Plastic                       | brown                  | Refer to photo                  |
| A003         | Plastic                       | blue                   | Refer to photo                  |
| A004         | Plastic + printing            | yellow/ green          | Refer to photo                  |
| A005         | Metal                         | coppery                | Refer to photo                  |
| A006         | Plastic                       | white                  | Refer to photo                  |
| A007         | Metal                         | silvery                | Refer to photo                  |
| A008         | Plastic                       | black                  | Refer to photo                  |
| A009         | Metal                         | silvery                | Refer to photo                  |
| A010         | Plastic + printing            | white/ black           | Refer to photo                  |
| A011         | Plastic                       | black                  | Refer to photo                  |
| A012-1       | Plastic                       | translucent            | Refer to photo (retest of A012) |
| A013         | Plastic                       | black                  | Refer to photo                  |
| A014         | Plastic                       | white                  | Refer to photo                  |
| A015         | Plastic + printing + adhesive | silvery/ black/ yellow | Refer to photo                  |
| A016         | Plastic                       | white                  | Refer to photo                  |
| A017         | Plastic                       | white                  | Refer to photo                  |
| A018         | Plastic                       | beige                  | Refer to photo                  |
| A019         | Plastic                       | black                  | Refer to photo                  |
| A020         | Plastic                       | white                  | Refer to photo                  |
| A021         | Metal + plating               | silvery/ light blue    | Refer to photo                  |
| A022         | Plastic                       | black                  | Refer to photo                  |
| A023         | Plastic                       | black                  | Refer to photo                  |
| A024         | Metal + plating               | silvery/ light blue    | Refer to photo                  |
| A025         | Metal                         | silvery                | Refer to photo                  |
| A026         | Plastic                       | black                  | Refer to photo                  |
| A027         | Foam + adhesive               | dark grey              | Refer to photo                  |
| A028*        | Foam + adhesive               | dark grey              | Refer to photo                  |