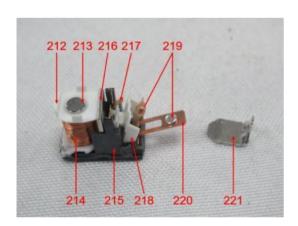

Material List:

AIR CONDITIONER Item:

Please refer to page 2-3

| Material No. | Material                      | Color                  | Location                        |
|--------------|-------------------------------|------------------------|---------------------------------|
| A001         | Plastic                       | white                  | Refer to photo                  |
| A002         | Plastic                       | brown                  | Refer to photo                  |
| A003         | Plastic                       | blue                   | Refer to photo                  |
| A004         | Plastic + printing            | yellow/ green          | Refer to photo                  |
| A005         | Metal                         | coppery                | Refer to photo                  |
| A006         | Plastic                       | white                  | Refer to photo                  |
| A007         | Metal                         | silvery                | Refer to photo                  |
| A008         | Plastic                       | black                  | Refer to photo                  |
| A009         | Metal                         | silvery                | Refer to photo                  |
| A010         | Plastic + printing            | white/ black           | Refer to photo                  |
| A011         | Plastic                       | black                  | Refer to photo                  |
| A012-1       | Plastic                       | translucent            | Refer to photo (retest of A012) |
| A013         | Plastic                       | black                  | Refer to photo                  |
| A014         | Plastic                       | white                  | Refer to photo                  |
| A015         | Plastic + printing + adhesive | silvery/ black/ yellow | Refer to photo                  |
| A016         | Plastic                       | white                  | Refer to photo                  |
| A017         | Plastic                       | white                  | Refer to photo                  |
| A018         | Plastic                       | beige                  | Refer to photo                  |
| A019         | Plastic                       | black                  | Refer to photo                  |
| A020         | Plastic                       | white                  | Refer to photo                  |
| A021         | Metal + plating               | silvery/ light blue    | Refer to photo                  |
| A022         | Plastic                       | black                  | Refer to photo                  |
| A023         | Plastic                       | black                  | Refer to photo                  |
| A024         | Metal + plating               | silvery/ light blue    | Refer to photo                  |
| A025         | Metal                         | silvery                | Refer to photo                  |
| A026         | Plastic                       | black                  | Refer to photo                  |
| A027         | Foam + adhesive               | dark grey              | Refer to photo                  |
| A028*        | Foam + adhesive               | dark grey              | Refer to photo                  |

Page 5 of 80

| A028-1 | Foam + adhesive               | dark grey                   | Refer to photo (retest of A028, same a<br>A269ৰ্দ্ব |
|--------|-------------------------------|-----------------------------|-----------------------------------------------------|
| A029   | Plastic                       | beige                       | Refer to photo                                      |
| A030a  | Coating                       | black                       | Refer to photo                                      |
| A030b  | Metal                         | silvery                     | Refer to photo                                      |
| A031   | Metal                         | silvery                     | Refer to photo                                      |
| A032   | Metal                         | silvery                     | Refer to photo                                      |
| A033   | Metal + plating               | silvery/ black              | Refer to photo                                      |
| A034   | Metal                         | silvery                     | Refer to photo                                      |
| A035   | Plastic                       | black                       | Refer to photo                                      |
| A036   | Plastic + printing + adhesive | silvery/ black/ blue        | Refer to photo                                      |
| A037   | Plastic + printing + adhesive | white/ yellow/ black/ green | Refer to photo                                      |
| A038   | Plastic                       | black                       | Refer to photo                                      |
| A039   | Plastic                       | tranlucent white            | Refer to photo                                      |
| A040   | Component(s)                  | red                         | Refer to photo                                      |
| A041   | Component(s)                  | white                       | Refer to photo                                      |
| A042   | Metal + plating               | silvery/ golden             | Refer to photo                                      |
| A043   | Metal + plating               | silvery/ black              | Refer to photo                                      |
| A044   | Metal                         | silvery                     | Refer to photo                                      |
| A045   | Metal                         | light golden                | Refer to photo                                      |
| A046   | Metal                         | silvery                     | Refer to photo                                      |
| A047   | Metal                         | silvery                     | Refer to photo                                      |
| A048   | Oil                           | transparent                 | Refer to photo                                      |
| A049   | Plastic                       | brown                       | Refer to photo                                      |
| A050   | Coated textile                | white                       | Refer to photo                                      |
| A051   | Plastic + adhesive            | translucent                 | Refer to photo                                      |
| A052   | Metal                         | coppery                     | Refer to photo                                      |
| A053   | Plastic                       | white                       | Refer to photo                                      |
| A054   | Metal                         | silvery                     | Refer to photo                                      |
| A055   | Component(s)                  | green                       | Refer to photo                                      |
| A056   | Metal + plating               | silvery/ black              | Refer to photo                                      |

Page 6 of 80

| A057 | Plastic                       | black                | Defer to photo |
|------|-------------------------------|----------------------|----------------|
|      |                               |                      | Refer to photo |
| A058 | Plastic                       | black                | Refer to photo |
| A059 | Plastic + printing + adhesive | silvery/ black       | Refer to photo |
| A060 | Metal                         | silvery              | Refer to photo |
| A061 | Plastic                       | transparent          | Refer to photo |
| A062 | Metal                         | silvery              | Refer to photo |
| A063 | Plastic + printing            | black/ white         | Refer to photo |
| A064 | Plastic + printing            | white/ pink          | Refer to photo |
| A065 | Plastic                       | red                  | Refer to photo |
| A066 | Plastic                       | white                | Refer to photo |
| A067 | Metal                         | silvery              | Refer to photo |
| A068 | Metal                         | silvery              | Refer to photo |
| A069 | Plastic                       | black                | Refer to photo |
| A070 | Metal                         | silvery              | Refer to photo |
| A071 | Plastic + printing + adhesive | golden/ black        | Refer to photo |
| A072 | Plastic + printing + adhesive | golden/ white/ black | Refer to photo |
| A073 | Plastic                       | translucent red      | Refer to photo |
| A074 | Plastic                       | translucent          | Refer to photo |
| A075 | Metal                         | silvery              | Refer to photo |
| A076 | Metal                         | silvery              | Refer to photo |
| A077 | Plastic                       | black                | Refer to photo |
| A078 | Foam + adhesive               | black                | Refer to photo |
| A079 | Plastic                       | black                | Refer to photo |
| A080 | Metal                         | silvery              | Refer to photo |
| A081 | Electronic components         | white                | Refer to photo |
| A082 | Metal                         | golden               | Refer to photo |
| A083 | Plastic + adhesive            | transparent          | Refer to photo |
| A084 | Plastic + printing            | white/ black         | Refer to photo |
| A085 | Metal                         | silvery              | Refer to photo |
| A086 | Glue                          | translucent          | Refer to photo |

Test Report No.: 170318745b 002 Page 7 of 80

| A087 | PCB board                   | white               | Refer to photo |
|------|-----------------------------|---------------------|----------------|
| A088 | Plastic                     | black               | Refer to photo |
| A089 | Plastic + printing          | black/ white        | Refer to photo |
| A090 | Metal                       | silvery             | Refer to photo |
| A091 | Plastic                     | white               | Refer to photo |
| A092 | Electronic components       | black               | Refer to photo |
| A093 | Electronic components       | black               | Refer to photo |
| A094 | Solder                      | silvery             | Refer to photo |
| A095 | PCB board                   | green/ beige        | Refer to photo |
| A096 | Plastic                     | transparent blue    | Refer to photo |
| A097 | Plastic + printing          | dull red/ white     | Refer to photo |
| A098 | Metal                       | silvery             | Refer to photo |
| A099 | Metal                       | silvery             | Refer to photo |
| A100 | Plastic + printing          | black/ white        | Refer to photo |
| A101 | Plastic + printing          | black/ white        | Refer to photo |
| A102 | Plastic + printing          | yellow/ black       | Refer to photo |
| A103 | Plastic + printing          | red/ black          | Refer to photo |
| A104 | Plastic + printing          | blue/ white         | Refer to photo |
| A105 | Plastic + printing          | orange/ black       | Refer to photo |
| A106 | Plastic                     | orange red          | Refer to photo |
| A107 | Metal                       | silvery             | Refer to photo |
| A108 | Plastic + printing          | yellow/ green       | Refer to photo |
| A109 | Metal                       | silvery             | Refer to photo |
| A110 | Plastic + printing          | black/ white        | Refer to photo |
| A111 | Plastic                     | blue                | Refer to photo |
| A112 | Metal                       | silvery             | Refer to photo |
| A113 | Plastic                     | pink                | Refer to photo |
| A114 | Plastic                     | orange              | Refer to photo |
| A115 | Plastic                     | yellow              | Refer to photo |
| A116 | Plastic                     | red                 | Refer to photo |
| A117 | Paper + printing + adhesive | white/ black/ green | Refer to photo |
| A118 | Metal                       | silvery             | Refer to photo |