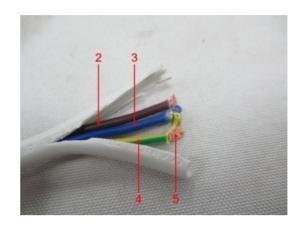

Material List:

AIR CONDITIONER Item:

Please refer to page 2-3

| Material No. | Material                      | Color                  | Location                        |
|--------------|-------------------------------|------------------------|---------------------------------|
| A001         | Plastic                       | white                  | Refer to photo                  |
| A002         | Plastic                       | brown                  | Refer to photo                  |
| A003         | Plastic                       | blue                   | Refer to photo                  |
| A004         | Plastic + printing            | yellow/ green          | Refer to photo                  |
| A005         | Metal                         | coppery                | Refer to photo                  |
| A006         | Plastic                       | white                  | Refer to photo                  |
| A007         | Metal                         | silvery                | Refer to photo                  |
| A008         | Plastic                       | black                  | Refer to photo                  |
| A009         | Metal                         | silvery                | Refer to photo                  |
| A010         | Plastic + printing            | white/ black           | Refer to photo                  |
| A011         | Plastic                       | black                  | Refer to photo                  |
| A012-1       | Plastic                       | translucent            | Refer to photo (retest of A012) |
| A013         | Plastic                       | black                  | Refer to photo                  |
| A014         | Plastic                       | white                  | Refer to photo                  |
| A015         | Plastic + printing + adhesive | silvery/ black/ yellow | Refer to photo                  |
| A016         | Plastic                       | white                  | Refer to photo                  |
| A017         | Plastic                       | white                  | Refer to photo                  |
| A018         | Plastic                       | beige                  | Refer to photo                  |
| A019         | Plastic                       | black                  | Refer to photo                  |
| A020         | Plastic                       | white                  | Refer to photo                  |
| A021         | Metal + plating               | silvery/ light blue    | Refer to photo                  |
| A022         | Plastic                       | black                  | Refer to photo                  |
| A023         | Plastic                       | black                  | Refer to photo                  |
| A024         | Metal + plating               | silvery/ light blue    | Refer to photo                  |
| A025         | Metal                         | silvery                | Refer to photo                  |
| A026         | Plastic                       | black                  | Refer to photo                  |
| A027         | Foam + adhesive               | dark grey              | Refer to photo                  |
| A028*        | Foam + adhesive               | dark grey              | Refer to photo                  |