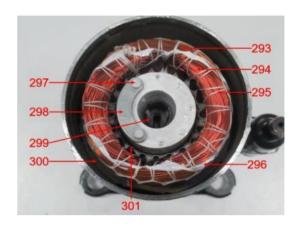

Material List:

AIR CONDITIONER Item:

Please refer to page 2-3

| Material No. | Material                      | Color                  | Location                        |
|--------------|-------------------------------|------------------------|---------------------------------|
| A001         | Plastic                       | white                  | Refer to photo                  |
| A002         | Plastic                       | brown                  | Refer to photo                  |
| A003         | Plastic                       | blue                   | Refer to photo                  |
| A004         | Plastic + printing            | yellow/ green          | Refer to photo                  |
| A005         | Metal                         | coppery                | Refer to photo                  |
| A006         | Plastic                       | white                  | Refer to photo                  |
| A007         | Metal                         | silvery                | Refer to photo                  |
| A008         | Plastic                       | black                  | Refer to photo                  |
| A009         | Metal                         | silvery                | Refer to photo                  |
| A010         | Plastic + printing            | white/ black           | Refer to photo                  |
| A011         | Plastic                       | black                  | Refer to photo                  |
| A012-1       | Plastic                       | translucent            | Refer to photo (retest of A012) |
| A013         | Plastic                       | black                  | Refer to photo                  |
| A014         | Plastic                       | white                  | Refer to photo                  |
| A015         | Plastic + printing + adhesive | silvery/ black/ yellow | Refer to photo                  |
| A016         | Plastic                       | white                  | Refer to photo                  |
| A017         | Plastic                       | white                  | Refer to photo                  |
| A018         | Plastic                       | beige                  | Refer to photo                  |
| A019         | Plastic                       | black                  | Refer to photo                  |
| A020         | Plastic                       | white                  | Refer to photo                  |
| A021         | Metal + plating               | silvery/ light blue    | Refer to photo                  |
| A022         | Plastic                       | black                  | Refer to photo                  |
| A023         | Plastic                       | black                  | Refer to photo                  |
| A024         | Metal + plating               | silvery/ light blue    | Refer to photo                  |
| A025         | Metal                         | silvery                | Refer to photo                  |
| A026         | Plastic                       | black                  | Refer to photo                  |
| A027         | Foam + adhesive               | dark grey              | Refer to photo                  |
| A028*        | Foam + adhesive               | dark grey              | Refer to photo                  |