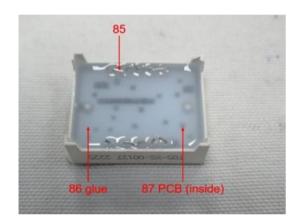

Test Report No.: 170318745b 002 Page 7 of 80

| A087 | PCB board                   | white               | Refer to photo |
|------|-----------------------------|---------------------|----------------|
| A088 | Plastic                     | black               | Refer to photo |
| A089 | Plastic + printing          | black/ white        | Refer to photo |
| A090 | Metal                       | silvery             | Refer to photo |
| A091 | Plastic                     | white               | Refer to photo |
| A092 | Electronic components       | black               | Refer to photo |
| A093 | Electronic components       | black               | Refer to photo |
| A094 | Solder                      | silvery             | Refer to photo |
| A095 | PCB board                   | green/ beige        | Refer to photo |
| A096 | Plastic                     | transparent blue    | Refer to photo |
| A097 | Plastic + printing          | dull red/ white     | Refer to photo |
| A098 | Metal                       | silvery             | Refer to photo |
| A099 | Metal                       | silvery             | Refer to photo |
| A100 | Plastic + printing          | black/ white        | Refer to photo |
| A101 | Plastic + printing          | black/ white        | Refer to photo |
| A102 | Plastic + printing          | yellow/ black       | Refer to photo |
| A103 | Plastic + printing          | red/ black          | Refer to photo |
| A104 | Plastic + printing          | blue/ white         | Refer to photo |
| A105 | Plastic + printing          | orange/ black       | Refer to photo |
| A106 | Plastic                     | orange red          | Refer to photo |
| A107 | Metal                       | silvery             | Refer to photo |
| A108 | Plastic + printing          | yellow/ green       | Refer to photo |
| A109 | Metal                       | silvery             | Refer to photo |
| A110 | Plastic + printing          | black/ white        | Refer to photo |
| A111 | Plastic                     | blue                | Refer to photo |
| A112 | Metal                       | silvery             | Refer to photo |
| A113 | Plastic                     | pink                | Refer to photo |
| A114 | Plastic                     | orange              | Refer to photo |
| A115 | Plastic                     | yellow              | Refer to photo |
| A116 | Plastic                     | red                 | Refer to photo |
| A117 | Paper + printing + adhesive | white/ black/ green | Refer to photo |
| A118 | Metal                       | silvery             | Refer to photo |