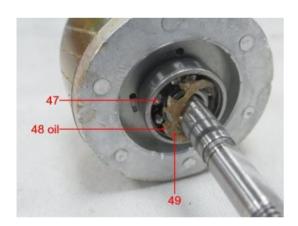

Page 5 of 80

| A028-1 | Foam + adhesive               | dark grey                   | Refer to photo (retest of A028, same a<br>A269ৰ্দ্ব |
|--------|-------------------------------|-----------------------------|-----------------------------------------------------|
| A029   | Plastic                       | beige                       | Refer to photo                                      |
| A030a  | Coating                       | black                       | Refer to photo                                      |
| A030b  | Metal                         | silvery                     | Refer to photo                                      |
| A031   | Metal                         | silvery                     | Refer to photo                                      |
| A032   | Metal                         | silvery                     | Refer to photo                                      |
| A033   | Metal + plating               | silvery/ black              | Refer to photo                                      |
| A034   | Metal                         | silvery                     | Refer to photo                                      |
| A035   | Plastic                       | black                       | Refer to photo                                      |
| A036   | Plastic + printing + adhesive | silvery/ black/ blue        | Refer to photo                                      |
| A037   | Plastic + printing + adhesive | white/ yellow/ black/ green | Refer to photo                                      |
| A038   | Plastic                       | black                       | Refer to photo                                      |
| A039   | Plastic                       | tranlucent white            | Refer to photo                                      |
| A040   | Component(s)                  | red                         | Refer to photo                                      |
| A041   | Component(s)                  | white                       | Refer to photo                                      |
| A042   | Metal + plating               | silvery/ golden             | Refer to photo                                      |
| A043   | Metal + plating               | silvery/ black              | Refer to photo                                      |
| A044   | Metal                         | silvery                     | Refer to photo                                      |
| A045   | Metal                         | light golden                | Refer to photo                                      |
| A046   | Metal                         | silvery                     | Refer to photo                                      |
| A047   | Metal                         | silvery                     | Refer to photo                                      |
| A048   | Oil                           | transparent                 | Refer to photo                                      |
| A049   | Plastic                       | brown                       | Refer to photo                                      |
| A050   | Coated textile                | white                       | Refer to photo                                      |
| A051   | Plastic + adhesive            | translucent                 | Refer to photo                                      |
| A052   | Metal                         | coppery                     | Refer to photo                                      |
| A053   | Plastic                       | white                       | Refer to photo                                      |
| A054   | Metal                         | silvery                     | Refer to photo                                      |
| A055   | Component(s)                  | green                       | Refer to photo                                      |
| A056   | Metal + plating               | silvery/ black              | Refer to photo                                      |