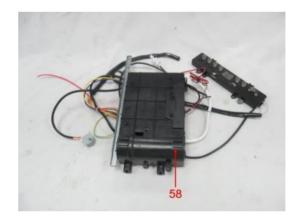

Page 6 of 80

| A057 | Plastic                       | black                | Defer to photo |
|------|-------------------------------|----------------------|----------------|
|      |                               |                      | Refer to photo |
| A058 | Plastic                       | black                | Refer to photo |
| A059 | Plastic + printing + adhesive | silvery/ black       | Refer to photo |
| A060 | Metal                         | silvery              | Refer to photo |
| A061 | Plastic                       | transparent          | Refer to photo |
| A062 | Metal                         | silvery              | Refer to photo |
| A063 | Plastic + printing            | black/ white         | Refer to photo |
| A064 | Plastic + printing            | white/ pink          | Refer to photo |
| A065 | Plastic                       | red                  | Refer to photo |
| A066 | Plastic                       | white                | Refer to photo |
| A067 | Metal                         | silvery              | Refer to photo |
| A068 | Metal                         | silvery              | Refer to photo |
| A069 | Plastic                       | black                | Refer to photo |
| A070 | Metal                         | silvery              | Refer to photo |
| A071 | Plastic + printing + adhesive | golden/ black        | Refer to photo |
| A072 | Plastic + printing + adhesive | golden/ white/ black | Refer to photo |
| A073 | Plastic                       | translucent red      | Refer to photo |
| A074 | Plastic                       | translucent          | Refer to photo |
| A075 | Metal                         | silvery              | Refer to photo |
| A076 | Metal                         | silvery              | Refer to photo |
| A077 | Plastic                       | black                | Refer to photo |
| A078 | Foam + adhesive               | black                | Refer to photo |
| A079 | Plastic                       | black                | Refer to photo |
| A080 | Metal                         | silvery              | Refer to photo |
| A081 | Electronic components         | white                | Refer to photo |
| A082 | Metal                         | golden               | Refer to photo |
| A083 | Plastic + adhesive            | transparent          | Refer to photo |
| A084 | Plastic + printing            | white/ black         | Refer to photo |
| A085 | Metal                         | silvery              | Refer to photo |
| A086 | Glue                          | translucent          | Refer to photo |