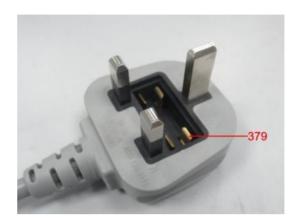

Material List:

AIR CONDITIONER Item:

Please refer to page 2-3

| Material No. | Material                      | Color                  | Location                        |
|--------------|-------------------------------|------------------------|---------------------------------|
| A001         | Plastic                       | white                  | Refer to photo                  |
| A002         | Plastic                       | brown                  | Refer to photo                  |
| A003         | Plastic                       | blue                   | Refer to photo                  |
| A004         | Plastic + printing            | yellow/ green          | Refer to photo                  |
| A005         | Metal                         | coppery                | Refer to photo                  |
| A006         | Plastic                       | white                  | Refer to photo                  |
| A007         | Metal                         | silvery                | Refer to photo                  |
| A008         | Plastic                       | black                  | Refer to photo                  |
| A009         | Metal                         | silvery                | Refer to photo                  |
| A010         | Plastic + printing            | white/ black           | Refer to photo                  |
| A011         | Plastic                       | black                  | Refer to photo                  |
| A012-1       | Plastic                       | translucent            | Refer to photo (retest of A012) |
| A013         | Plastic                       | black                  | Refer to photo                  |
| A014         | Plastic                       | white                  | Refer to photo                  |
| A015         | Plastic + printing + adhesive | silvery/ black/ yellow | Refer to photo                  |
| A016         | Plastic                       | white                  | Refer to photo                  |
| A017         | Plastic                       | white                  | Refer to photo                  |
| A018         | Plastic                       | beige                  | Refer to photo                  |
| A019         | Plastic                       | black                  | Refer to photo                  |
| A020         | Plastic                       | white                  | Refer to photo                  |
| A021         | Metal + plating               | silvery/ light blue    | Refer to photo                  |
| A022         | Plastic                       | black                  | Refer to photo                  |
| A023         | Plastic                       | black                  | Refer to photo                  |
| A024         | Metal + plating               | silvery/ light blue    | Refer to photo                  |
| A025         | Metal                         | silvery                | Refer to photo                  |
| A026         | Plastic                       | black                  | Refer to photo                  |
| A027         | Foam + adhesive               | dark grey              | Refer to photo                  |
| A028*        | Foam + adhesive               | dark grey              | Refer to photo                  |