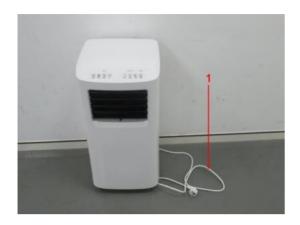

Material List:

AIR CONDITIONER Item:

Please refer to page 2-3

| Material No. | Material                      | Color                  | Location                        |
|--------------|-------------------------------|------------------------|---------------------------------|
| A001         | Plastic                       | white                  | Refer to photo                  |
| A002         | Plastic                       | brown                  | Refer to photo                  |
| A003         | Plastic                       | blue                   | Refer to photo                  |
| A004         | Plastic + printing            | yellow/ green          | Refer to photo                  |
| A005         | Metal                         | coppery                | Refer to photo                  |
| A006         | Plastic                       | white                  | Refer to photo                  |
| A007         | Metal                         | silvery                | Refer to photo                  |
| A008         | Plastic                       | black                  | Refer to photo                  |
| A009         | Metal                         | silvery                | Refer to photo                  |
| A010         | Plastic + printing            | white/ black           | Refer to photo                  |
| A011         | Plastic                       | black                  | Refer to photo                  |
| A012-1       | Plastic                       | translucent            | Refer to photo (retest of A012) |
| A013         | Plastic                       | black                  | Refer to photo                  |
| A014         | Plastic                       | white                  | Refer to photo                  |
| A015         | Plastic + printing + adhesive | silvery/ black/ yellow | Refer to photo                  |
| A016         | Plastic                       | white                  | Refer to photo                  |
| A017         | Plastic                       | white                  | Refer to photo                  |
| A018         | Plastic                       | beige                  | Refer to photo                  |
| A019         | Plastic                       | black                  | Refer to photo                  |
| A020         | Plastic                       | white                  | Refer to photo                  |
| A021         | Metal + plating               | silvery/ light blue    | Refer to photo                  |
| A022         | Plastic                       | black                  | Refer to photo                  |
| A023         | Plastic                       | black                  | Refer to photo                  |
| A024         | Metal + plating               | silvery/ light blue    | Refer to photo                  |
| A025         | Metal                         | silvery                | Refer to photo                  |
| A026         | Plastic                       | black                  | Refer to photo                  |
| A027         | Foam + adhesive               | dark grey              | Refer to photo                  |
| A028*        | Foam + adhesive               | dark grey              | Refer to photo                  |