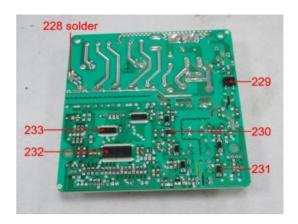

Material List:

AIR CONDITIONER Item:

Please refer to page 2-3

| Material No. | Material                      | Color                  | Location                        |
|--------------|-------------------------------|------------------------|---------------------------------|
| A001         | Plastic                       | white                  | Refer to photo                  |
| A002         | Plastic                       | brown                  | Refer to photo                  |
| A003         | Plastic                       | blue                   | Refer to photo                  |
| A004         | Plastic + printing            | yellow/ green          | Refer to photo                  |
| A005         | Metal                         | coppery                | Refer to photo                  |
| A006         | Plastic                       | white                  | Refer to photo                  |
| A007         | Metal                         | silvery                | Refer to photo                  |
| A008         | Plastic                       | black                  | Refer to photo                  |
| A009         | Metal                         | silvery                | Refer to photo                  |
| A010         | Plastic + printing            | white/ black           | Refer to photo                  |
| A011         | Plastic                       | black                  | Refer to photo                  |
| A012-1       | Plastic                       | translucent            | Refer to photo (retest of A012) |
| A013         | Plastic                       | black                  | Refer to photo                  |
| A014         | Plastic                       | white                  | Refer to photo                  |
| A015         | Plastic + printing + adhesive | silvery/ black/ yellow | Refer to photo                  |
| A016         | Plastic                       | white                  | Refer to photo                  |
| A017         | Plastic                       | white                  | Refer to photo                  |
| A018         | Plastic                       | beige                  | Refer to photo                  |
| A019         | Plastic                       | black                  | Refer to photo                  |
| A020         | Plastic                       | white                  | Refer to photo                  |
| A021         | Metal + plating               | silvery/ light blue    | Refer to photo                  |
| A022         | Plastic                       | black                  | Refer to photo                  |
| A023         | Plastic                       | black                  | Refer to photo                  |
| A024         | Metal + plating               | silvery/ light blue    | Refer to photo                  |
| A025         | Metal                         | silvery                | Refer to photo                  |
| A026         | Plastic                       | black                  | Refer to photo                  |
| A027         | Foam + adhesive               | dark grey              | Refer to photo                  |
| A028*        | Foam + adhesive               | dark grey              | Refer to photo                  |

Page 5 of 80

| A028-1 | Foam + adhesive               | dark grey                   | Refer to photo (retest of A028, same a<br>A269ৰ্দ্ব |
|--------|-------------------------------|-----------------------------|-----------------------------------------------------|
| A029   | Plastic                       | beige                       | Refer to photo                                      |
| A030a  | Coating                       | black                       | Refer to photo                                      |
| A030b  | Metal                         | silvery                     | Refer to photo                                      |
| A031   | Metal                         | silvery                     | Refer to photo                                      |
| A032   | Metal                         | silvery                     | Refer to photo                                      |
| A033   | Metal + plating               | silvery/ black              | Refer to photo                                      |
| A034   | Metal                         | silvery                     | Refer to photo                                      |
| A035   | Plastic                       | black                       | Refer to photo                                      |
| A036   | Plastic + printing + adhesive | silvery/ black/ blue        | Refer to photo                                      |
| A037   | Plastic + printing + adhesive | white/ yellow/ black/ green | Refer to photo                                      |
| A038   | Plastic                       | black                       | Refer to photo                                      |
| A039   | Plastic                       | tranlucent white            | Refer to photo                                      |
| A040   | Component(s)                  | red                         | Refer to photo                                      |
| A041   | Component(s)                  | white                       | Refer to photo                                      |
| A042   | Metal + plating               | silvery/ golden             | Refer to photo                                      |
| A043   | Metal + plating               | silvery/ black              | Refer to photo                                      |
| A044   | Metal                         | silvery                     | Refer to photo                                      |
| A045   | Metal                         | light golden                | Refer to photo                                      |
| A046   | Metal                         | silvery                     | Refer to photo                                      |
| A047   | Metal                         | silvery                     | Refer to photo                                      |
| A048   | Oil                           | transparent                 | Refer to photo                                      |
| A049   | Plastic                       | brown                       | Refer to photo                                      |
| A050   | Coated textile                | white                       | Refer to photo                                      |
| A051   | Plastic + adhesive            | translucent                 | Refer to photo                                      |
| A052   | Metal                         | coppery                     | Refer to photo                                      |
| A053   | Plastic                       | white                       | Refer to photo                                      |
| A054   | Metal                         | silvery                     | Refer to photo                                      |
| A055   | Component(s)                  | green                       | Refer to photo                                      |
| A056   | Metal + plating               | silvery/ black              | Refer to photo                                      |

Page 6 of 80

| A057 | Plastic                       | black                | Defer to photo |
|------|-------------------------------|----------------------|----------------|
|      |                               |                      | Refer to photo |
| A058 | Plastic                       | black                | Refer to photo |
| A059 | Plastic + printing + adhesive | silvery/ black       | Refer to photo |
| A060 | Metal                         | silvery              | Refer to photo |
| A061 | Plastic                       | transparent          | Refer to photo |
| A062 | Metal                         | silvery              | Refer to photo |
| A063 | Plastic + printing            | black/ white         | Refer to photo |
| A064 | Plastic + printing            | white/ pink          | Refer to photo |
| A065 | Plastic                       | red                  | Refer to photo |
| A066 | Plastic                       | white                | Refer to photo |
| A067 | Metal                         | silvery              | Refer to photo |
| A068 | Metal                         | silvery              | Refer to photo |
| A069 | Plastic                       | black                | Refer to photo |
| A070 | Metal                         | silvery              | Refer to photo |
| A071 | Plastic + printing + adhesive | golden/ black        | Refer to photo |
| A072 | Plastic + printing + adhesive | golden/ white/ black | Refer to photo |
| A073 | Plastic                       | translucent red      | Refer to photo |
| A074 | Plastic                       | translucent          | Refer to photo |
| A075 | Metal                         | silvery              | Refer to photo |
| A076 | Metal                         | silvery              | Refer to photo |
| A077 | Plastic                       | black                | Refer to photo |
| A078 | Foam + adhesive               | black                | Refer to photo |
| A079 | Plastic                       | black                | Refer to photo |
| A080 | Metal                         | silvery              | Refer to photo |
| A081 | Electronic components         | white                | Refer to photo |
| A082 | Metal                         | golden               | Refer to photo |
| A083 | Plastic + adhesive            | transparent          | Refer to photo |
| A084 | Plastic + printing            | white/ black         | Refer to photo |
| A085 | Metal                         | silvery              | Refer to photo |
| A086 | Glue                          | translucent          | Refer to photo |

Test Report No.: 170318745b 002 Page 7 of 80

| A087 | PCB board                   | white               | Refer to photo |
|------|-----------------------------|---------------------|----------------|
| A088 | Plastic                     | black               | Refer to photo |
| A089 | Plastic + printing          | black/ white        | Refer to photo |
| A090 | Metal                       | silvery             | Refer to photo |
| A091 | Plastic                     | white               | Refer to photo |
| A092 | Electronic components       | black               | Refer to photo |
| A093 | Electronic components       | black               | Refer to photo |
| A094 | Solder                      | silvery             | Refer to photo |
| A095 | PCB board                   | green/ beige        | Refer to photo |
| A096 | Plastic                     | transparent blue    | Refer to photo |
| A097 | Plastic + printing          | dull red/ white     | Refer to photo |
| A098 | Metal                       | silvery             | Refer to photo |
| A099 | Metal                       | silvery             | Refer to photo |
| A100 | Plastic + printing          | black/ white        | Refer to photo |
| A101 | Plastic + printing          | black/ white        | Refer to photo |
| A102 | Plastic + printing          | yellow/ black       | Refer to photo |
| A103 | Plastic + printing          | red/ black          | Refer to photo |
| A104 | Plastic + printing          | blue/ white         | Refer to photo |
| A105 | Plastic + printing          | orange/ black       | Refer to photo |
| A106 | Plastic                     | orange red          | Refer to photo |
| A107 | Metal                       | silvery             | Refer to photo |
| A108 | Plastic + printing          | yellow/ green       | Refer to photo |
| A109 | Metal                       | silvery             | Refer to photo |
| A110 | Plastic + printing          | black/ white        | Refer to photo |
| A111 | Plastic                     | blue                | Refer to photo |
| A112 | Metal                       | silvery             | Refer to photo |
| A113 | Plastic                     | pink                | Refer to photo |
| A114 | Plastic                     | orange              | Refer to photo |
| A115 | Plastic                     | yellow              | Refer to photo |
| A116 | Plastic                     | red                 | Refer to photo |
| A117 | Paper + printing + adhesive | white/ black/ green | Refer to photo |
| A118 | Metal                       | silvery             | Refer to photo |