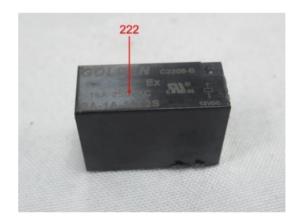

Material List:

AIR CONDITIONER Item:

Please refer to page 2-3

| Material No. | Material                      | Color                  | Location                        |
|--------------|-------------------------------|------------------------|---------------------------------|
| A001         | Plastic                       | white                  | Refer to photo                  |
| A002         | Plastic                       | brown                  | Refer to photo                  |
| A003         | Plastic                       | blue                   | Refer to photo                  |
| A004         | Plastic + printing            | yellow/ green          | Refer to photo                  |
| A005         | Metal                         | coppery                | Refer to photo                  |
| A006         | Plastic                       | white                  | Refer to photo                  |
| A007         | Metal                         | silvery                | Refer to photo                  |
| A008         | Plastic                       | black                  | Refer to photo                  |
| A009         | Metal                         | silvery                | Refer to photo                  |
| A010         | Plastic + printing            | white/ black           | Refer to photo                  |
| A011         | Plastic                       | black                  | Refer to photo                  |
| A012-1       | Plastic                       | translucent            | Refer to photo (retest of A012) |
| A013         | Plastic                       | black                  | Refer to photo                  |
| A014         | Plastic                       | white                  | Refer to photo                  |
| A015         | Plastic + printing + adhesive | silvery/ black/ yellow | Refer to photo                  |
| A016         | Plastic                       | white                  | Refer to photo                  |
| A017         | Plastic                       | white                  | Refer to photo                  |
| A018         | Plastic                       | beige                  | Refer to photo                  |
| A019         | Plastic                       | black                  | Refer to photo                  |
| A020         | Plastic                       | white                  | Refer to photo                  |
| A021         | Metal + plating               | silvery/ light blue    | Refer to photo                  |
| A022         | Plastic                       | black                  | Refer to photo                  |
| A023         | Plastic                       | black                  | Refer to photo                  |
| A024         | Metal + plating               | silvery/ light blue    | Refer to photo                  |
| A025         | Metal                         | silvery                | Refer to photo                  |
| A026         | Plastic                       | black                  | Refer to photo                  |
| A027         | Foam + adhesive               | dark grey              | Refer to photo                  |
| A028*        | Foam + adhesive               | dark grey              | Refer to photo                  |

Page 5 of 80

| A028-1 | Foam + adhesive               | dark grey                   | Refer to photo (retest of A028, same a<br>A269ৰ্দ্ব |
|--------|-------------------------------|-----------------------------|-----------------------------------------------------|
| A029   | Plastic                       | beige                       | Refer to photo                                      |
| A030a  | Coating                       | black                       | Refer to photo                                      |
| A030b  | Metal                         | silvery                     | Refer to photo                                      |
| A031   | Metal                         | silvery                     | Refer to photo                                      |
| A032   | Metal                         | silvery                     | Refer to photo                                      |
| A033   | Metal + plating               | silvery/ black              | Refer to photo                                      |
| A034   | Metal                         | silvery                     | Refer to photo                                      |
| A035   | Plastic                       | black                       | Refer to photo                                      |
| A036   | Plastic + printing + adhesive | silvery/ black/ blue        | Refer to photo                                      |
| A037   | Plastic + printing + adhesive | white/ yellow/ black/ green | Refer to photo                                      |
| A038   | Plastic                       | black                       | Refer to photo                                      |
| A039   | Plastic                       | tranlucent white            | Refer to photo                                      |
| A040   | Component(s)                  | red                         | Refer to photo                                      |
| A041   | Component(s)                  | white                       | Refer to photo                                      |
| A042   | Metal + plating               | silvery/ golden             | Refer to photo                                      |
| A043   | Metal + plating               | silvery/ black              | Refer to photo                                      |
| A044   | Metal                         | silvery                     | Refer to photo                                      |
| A045   | Metal                         | light golden                | Refer to photo                                      |
| A046   | Metal                         | silvery                     | Refer to photo                                      |
| A047   | Metal                         | silvery                     | Refer to photo                                      |
| A048   | Oil                           | transparent                 | Refer to photo                                      |
| A049   | Plastic                       | brown                       | Refer to photo                                      |
| A050   | Coated textile                | white                       | Refer to photo                                      |
| A051   | Plastic + adhesive            | translucent                 | Refer to photo                                      |
| A052   | Metal                         | coppery                     | Refer to photo                                      |
| A053   | Plastic                       | white                       | Refer to photo                                      |
| A054   | Metal                         | silvery                     | Refer to photo                                      |
| A055   | Component(s)                  | green                       | Refer to photo                                      |
| A056   | Metal + plating               | silvery/ black              | Refer to photo                                      |

Page 6 of 80

| A057 | Plastic                       | black                | Defer to photo |
|------|-------------------------------|----------------------|----------------|
|      |                               |                      | Refer to photo |
| A058 | Plastic                       | black                | Refer to photo |
| A059 | Plastic + printing + adhesive | silvery/ black       | Refer to photo |
| A060 | Metal                         | silvery              | Refer to photo |
| A061 | Plastic                       | transparent          | Refer to photo |
| A062 | Metal                         | silvery              | Refer to photo |
| A063 | Plastic + printing            | black/ white         | Refer to photo |
| A064 | Plastic + printing            | white/ pink          | Refer to photo |
| A065 | Plastic                       | red                  | Refer to photo |
| A066 | Plastic                       | white                | Refer to photo |
| A067 | Metal                         | silvery              | Refer to photo |
| A068 | Metal                         | silvery              | Refer to photo |
| A069 | Plastic                       | black                | Refer to photo |
| A070 | Metal                         | silvery              | Refer to photo |
| A071 | Plastic + printing + adhesive | golden/ black        | Refer to photo |
| A072 | Plastic + printing + adhesive | golden/ white/ black | Refer to photo |
| A073 | Plastic                       | translucent red      | Refer to photo |
| A074 | Plastic                       | translucent          | Refer to photo |
| A075 | Metal                         | silvery              | Refer to photo |
| A076 | Metal                         | silvery              | Refer to photo |
| A077 | Plastic                       | black                | Refer to photo |
| A078 | Foam + adhesive               | black                | Refer to photo |
| A079 | Plastic                       | black                | Refer to photo |
| A080 | Metal                         | silvery              | Refer to photo |
| A081 | Electronic components         | white                | Refer to photo |
| A082 | Metal                         | golden               | Refer to photo |
| A083 | Plastic + adhesive            | transparent          | Refer to photo |
| A084 | Plastic + printing            | white/ black         | Refer to photo |
| A085 | Metal                         | silvery              | Refer to photo |
| A086 | Glue                          | translucent          | Refer to photo |

Test Report No.: 170318745b 002 Page 7 of 80

| A087 | PCB board                   | white               | Refer to photo |
|------|-----------------------------|---------------------|----------------|
| A088 | Plastic                     | black               | Refer to photo |
| A089 | Plastic + printing          | black/ white        | Refer to photo |
| A090 | Metal                       | silvery             | Refer to photo |
| A091 | Plastic                     | white               | Refer to photo |
| A092 | Electronic components       | black               | Refer to photo |
| A093 | Electronic components       | black               | Refer to photo |
| A094 | Solder                      | silvery             | Refer to photo |
| A095 | PCB board                   | green/ beige        | Refer to photo |
| A096 | Plastic                     | transparent blue    | Refer to photo |
| A097 | Plastic + printing          | dull red/ white     | Refer to photo |
| A098 | Metal                       | silvery             | Refer to photo |
| A099 | Metal                       | silvery             | Refer to photo |
| A100 | Plastic + printing          | black/ white        | Refer to photo |
| A101 | Plastic + printing          | black/ white        | Refer to photo |
| A102 | Plastic + printing          | yellow/ black       | Refer to photo |
| A103 | Plastic + printing          | red/ black          | Refer to photo |
| A104 | Plastic + printing          | blue/ white         | Refer to photo |
| A105 | Plastic + printing          | orange/ black       | Refer to photo |
| A106 | Plastic                     | orange red          | Refer to photo |
| A107 | Metal                       | silvery             | Refer to photo |
| A108 | Plastic + printing          | yellow/ green       | Refer to photo |
| A109 | Metal                       | silvery             | Refer to photo |
| A110 | Plastic + printing          | black/ white        | Refer to photo |
| A111 | Plastic                     | blue                | Refer to photo |
| A112 | Metal                       | silvery             | Refer to photo |
| A113 | Plastic                     | pink                | Refer to photo |
| A114 | Plastic                     | orange              | Refer to photo |
| A115 | Plastic                     | yellow              | Refer to photo |
| A116 | Plastic                     | red                 | Refer to photo |
| A117 | Paper + printing + adhesive | white/ black/ green | Refer to photo |
| A118 | Metal                       | silvery             | Refer to photo |