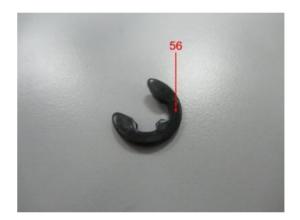

Page 6 of 80

| A057 | Plastic                       | black                | Defer to photo |
|------|-------------------------------|----------------------|----------------|
|      |                               |                      | Refer to photo |
| A058 | Plastic                       | black                | Refer to photo |
| A059 | Plastic + printing + adhesive | silvery/ black       | Refer to photo |
| A060 | Metal                         | silvery              | Refer to photo |
| A061 | Plastic                       | transparent          | Refer to photo |
| A062 | Metal                         | silvery              | Refer to photo |
| A063 | Plastic + printing            | black/ white         | Refer to photo |
| A064 | Plastic + printing            | white/ pink          | Refer to photo |
| A065 | Plastic                       | red                  | Refer to photo |
| A066 | Plastic                       | white                | Refer to photo |
| A067 | Metal                         | silvery              | Refer to photo |
| A068 | Metal                         | silvery              | Refer to photo |
| A069 | Plastic                       | black                | Refer to photo |
| A070 | Metal                         | silvery              | Refer to photo |
| A071 | Plastic + printing + adhesive | golden/ black        | Refer to photo |
| A072 | Plastic + printing + adhesive | golden/ white/ black | Refer to photo |
| A073 | Plastic                       | translucent red      | Refer to photo |
| A074 | Plastic                       | translucent          | Refer to photo |
| A075 | Metal                         | silvery              | Refer to photo |
| A076 | Metal                         | silvery              | Refer to photo |
| A077 | Plastic                       | black                | Refer to photo |
| A078 | Foam + adhesive               | black                | Refer to photo |
| A079 | Plastic                       | black                | Refer to photo |
| A080 | Metal                         | silvery              | Refer to photo |
| A081 | Electronic components         | white                | Refer to photo |
| A082 | Metal                         | golden               | Refer to photo |
| A083 | Plastic + adhesive            | transparent          | Refer to photo |
| A084 | Plastic + printing            | white/ black         | Refer to photo |
| A085 | Metal                         | silvery              | Refer to photo |
| A086 | Glue                          | translucent          | Refer to photo |