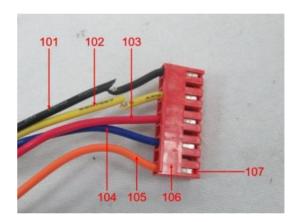

Test Report No.: 170318745b 002 Page 7 of 80

| A087 | PCB board                   | white               | Refer to photo |
|------|-----------------------------|---------------------|----------------|
| A088 | Plastic                     | black               | Refer to photo |
| A089 | Plastic + printing          | black/ white        | Refer to photo |
| A090 | Metal                       | silvery             | Refer to photo |
| A091 | Plastic                     | white               | Refer to photo |
| A092 | Electronic components       | black               | Refer to photo |
| A093 | Electronic components       | black               | Refer to photo |
| A094 | Solder                      | silvery             | Refer to photo |
| A095 | PCB board                   | green/ beige        | Refer to photo |
| A096 | Plastic                     | transparent blue    | Refer to photo |
| A097 | Plastic + printing          | dull red/ white     | Refer to photo |
| A098 | Metal                       | silvery             | Refer to photo |
| A099 | Metal                       | silvery             | Refer to photo |
| A100 | Plastic + printing          | black/ white        | Refer to photo |
| A101 | Plastic + printing          | black/ white        | Refer to photo |
| A102 | Plastic + printing          | yellow/ black       | Refer to photo |
| A103 | Plastic + printing          | red/ black          | Refer to photo |
| A104 | Plastic + printing          | blue/ white         | Refer to photo |
| A105 | Plastic + printing          | orange/ black       | Refer to photo |
| A106 | Plastic                     | orange red          | Refer to photo |
| A107 | Metal                       | silvery             | Refer to photo |
| A108 | Plastic + printing          | yellow/ green       | Refer to photo |
| A109 | Metal                       | silvery             | Refer to photo |
| A110 | Plastic + printing          | black/ white        | Refer to photo |
| A111 | Plastic                     | blue                | Refer to photo |
| A112 | Metal                       | silvery             | Refer to photo |
| A113 | Plastic                     | pink                | Refer to photo |
| A114 | Plastic                     | orange              | Refer to photo |
| A115 | Plastic                     | yellow              | Refer to photo |
| A116 | Plastic                     | red                 | Refer to photo |
| A117 | Paper + printing + adhesive | white/ black/ green | Refer to photo |
| A118 | Metal                       | silvery             | Refer to photo |