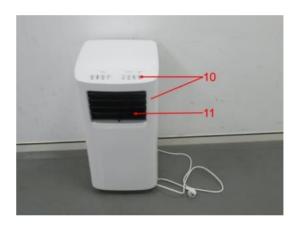

Material List:

AIR CONDITIONER Item:

Please refer to page 2-3

| Material No. | Material                      | Color                  | Location                        |
|--------------|-------------------------------|------------------------|---------------------------------|
| A001         | Plastic                       | white                  | Refer to photo                  |
| A002         | Plastic                       | brown                  | Refer to photo                  |
| A003         | Plastic                       | blue                   | Refer to photo                  |
| A004         | Plastic + printing            | yellow/ green          | Refer to photo                  |
| A005         | Metal                         | coppery                | Refer to photo                  |
| A006         | Plastic                       | white                  | Refer to photo                  |
| A007         | Metal                         | silvery                | Refer to photo                  |
| A008         | Plastic                       | black                  | Refer to photo                  |
| A009         | Metal                         | silvery                | Refer to photo                  |
| A010         | Plastic + printing            | white/ black           | Refer to photo                  |
| A011         | Plastic                       | black                  | Refer to photo                  |
| A012-1       | Plastic                       | translucent            | Refer to photo (retest of A012) |
| A013         | Plastic                       | black                  | Refer to photo                  |
| A014         | Plastic                       | white                  | Refer to photo                  |
| A015         | Plastic + printing + adhesive | silvery/ black/ yellow | Refer to photo                  |
| A016         | Plastic                       | white                  | Refer to photo                  |
| A017         | Plastic                       | white                  | Refer to photo                  |
| A018         | Plastic                       | beige                  | Refer to photo                  |
| A019         | Plastic                       | black                  | Refer to photo                  |
| A020         | Plastic                       | white                  | Refer to photo                  |
| A021         | Metal + plating               | silvery/ light blue    | Refer to photo                  |
| A022         | Plastic                       | black                  | Refer to photo                  |
| A023         | Plastic                       | black                  | Refer to photo                  |
| A024         | Metal + plating               | silvery/ light blue    | Refer to photo                  |
| A025         | Metal                         | silvery                | Refer to photo                  |
| A026         | Plastic                       | black                  | Refer to photo                  |
| A027         | Foam + adhesive               | dark grey              | Refer to photo                  |
| A028*        | Foam + adhesive               | dark grey              | Refer to photo                  |