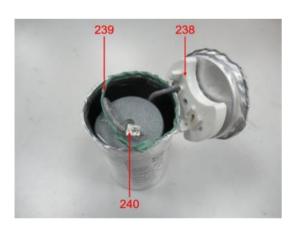

Material List:

AIR CONDITIONER Item:

Please refer to page 2-3

| Material No. | Material                      | Color                  | Location                        |
|--------------|-------------------------------|------------------------|---------------------------------|
| A001         | Plastic                       | white                  | Refer to photo                  |
| A002         | Plastic                       | brown                  | Refer to photo                  |
| A003         | Plastic                       | blue                   | Refer to photo                  |
| A004         | Plastic + printing            | yellow/ green          | Refer to photo                  |
| A005         | Metal                         | coppery                | Refer to photo                  |
| A006         | Plastic                       | white                  | Refer to photo                  |
| A007         | Metal                         | silvery                | Refer to photo                  |
| A008         | Plastic                       | black                  | Refer to photo                  |
| A009         | Metal                         | silvery                | Refer to photo                  |
| A010         | Plastic + printing            | white/ black           | Refer to photo                  |
| A011         | Plastic                       | black                  | Refer to photo                  |
| A012-1       | Plastic                       | translucent            | Refer to photo (retest of A012) |
| A013         | Plastic                       | black                  | Refer to photo                  |
| A014         | Plastic                       | white                  | Refer to photo                  |
| A015         | Plastic + printing + adhesive | silvery/ black/ yellow | Refer to photo                  |
| A016         | Plastic                       | white                  | Refer to photo                  |
| A017         | Plastic                       | white                  | Refer to photo                  |
| A018         | Plastic                       | beige                  | Refer to photo                  |
| A019         | Plastic                       | black                  | Refer to photo                  |
| A020         | Plastic                       | white                  | Refer to photo                  |
| A021         | Metal + plating               | silvery/ light blue    | Refer to photo                  |
| A022         | Plastic                       | black                  | Refer to photo                  |
| A023         | Plastic                       | black                  | Refer to photo                  |
| A024         | Metal + plating               | silvery/ light blue    | Refer to photo                  |
| A025         | Metal                         | silvery                | Refer to photo                  |
| A026         | Plastic                       | black                  | Refer to photo                  |
| A027         | Foam + adhesive               | dark grey              | Refer to photo                  |
| A028*        | Foam + adhesive               | dark grey              | Refer to photo                  |