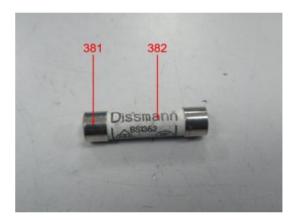

Material List:

AIR CONDITIONER Item:

Please refer to page 2-3

| Material No. | Material                      | Color                  | Location                        |
|--------------|-------------------------------|------------------------|---------------------------------|
| A001         | Plastic                       | white                  | Refer to photo                  |
| A002         | Plastic                       | brown                  | Refer to photo                  |
| A003         | Plastic                       | blue                   | Refer to photo                  |
| A004         | Plastic + printing            | yellow/ green          | Refer to photo                  |
| A005         | Metal                         | coppery                | Refer to photo                  |
| A006         | Plastic                       | white                  | Refer to photo                  |
| A007         | Metal                         | silvery                | Refer to photo                  |
| A008         | Plastic                       | black                  | Refer to photo                  |
| A009         | Metal                         | silvery                | Refer to photo                  |
| A010         | Plastic + printing            | white/ black           | Refer to photo                  |
| A011         | Plastic                       | black                  | Refer to photo                  |
| A012-1       | Plastic                       | translucent            | Refer to photo (retest of A012) |
| A013         | Plastic                       | black                  | Refer to photo                  |
| A014         | Plastic                       | white                  | Refer to photo                  |
| A015         | Plastic + printing + adhesive | silvery/ black/ yellow | Refer to photo                  |
| A016         | Plastic                       | white                  | Refer to photo                  |
| A017         | Plastic                       | white                  | Refer to photo                  |
| A018         | Plastic                       | beige                  | Refer to photo                  |
| A019         | Plastic                       | black                  | Refer to photo                  |
| A020         | Plastic                       | white                  | Refer to photo                  |
| A021         | Metal + plating               | silvery/ light blue    | Refer to photo                  |
| A022         | Plastic                       | black                  | Refer to photo                  |
| A023         | Plastic                       | black                  | Refer to photo                  |
| A024         | Metal + plating               | silvery/ light blue    | Refer to photo                  |
| A025         | Metal                         | silvery                | Refer to photo                  |
| A026         | Plastic                       | black                  | Refer to photo                  |
| A027         | Foam + adhesive               | dark grey              | Refer to photo                  |
| A028*        | Foam + adhesive               | dark grey              | Refer to photo                  |