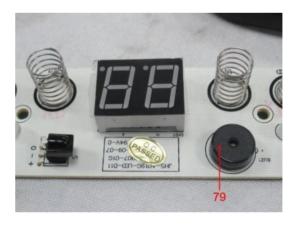

Test Report No.: 170318745b 002 Page 7 of 80

| A087 | PCB board                   | white               | Refer to photo |
|------|-----------------------------|---------------------|----------------|
| A088 | Plastic                     | black               | Refer to photo |
| A089 | Plastic + printing          | black/ white        | Refer to photo |
| A090 | Metal                       | silvery             | Refer to photo |
| A091 | Plastic                     | white               | Refer to photo |
| A092 | Electronic components       | black               | Refer to photo |
| A093 | Electronic components       | black               | Refer to photo |
| A094 | Solder                      | silvery             | Refer to photo |
| A095 | PCB board                   | green/ beige        | Refer to photo |
| A096 | Plastic                     | transparent blue    | Refer to photo |
| A097 | Plastic + printing          | dull red/ white     | Refer to photo |
| A098 | Metal                       | silvery             | Refer to photo |
| A099 | Metal                       | silvery             | Refer to photo |
| A100 | Plastic + printing          | black/ white        | Refer to photo |
| A101 | Plastic + printing          | black/ white        | Refer to photo |
| A102 | Plastic + printing          | yellow/ black       | Refer to photo |
| A103 | Plastic + printing          | red/ black          | Refer to photo |
| A104 | Plastic + printing          | blue/ white         | Refer to photo |
| A105 | Plastic + printing          | orange/ black       | Refer to photo |
| A106 | Plastic                     | orange red          | Refer to photo |
| A107 | Metal                       | silvery             | Refer to photo |
| A108 | Plastic + printing          | yellow/ green       | Refer to photo |
| A109 | Metal                       | silvery             | Refer to photo |
| A110 | Plastic + printing          | black/ white        | Refer to photo |
| A111 | Plastic                     | blue                | Refer to photo |
| A112 | Metal                       | silvery             | Refer to photo |
| A113 | Plastic                     | pink                | Refer to photo |
| A114 | Plastic                     | orange              | Refer to photo |
| A115 | Plastic                     | yellow              | Refer to photo |
| A116 | Plastic                     | red                 | Refer to photo |
| A117 | Paper + printing + adhesive | white/ black/ green | Refer to photo |
| A118 | Metal                       | silvery             | Refer to photo |