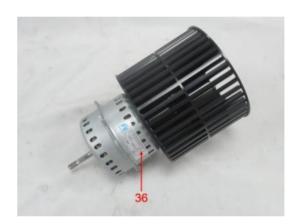

Page 5 of 80

| A028-1 | Foam + adhesive               | dark grey                   | Refer to photo (retest of A028, same a<br>A269ৰ্দ্ব |
|--------|-------------------------------|-----------------------------|-----------------------------------------------------|
| A029   | Plastic                       | beige                       | Refer to photo                                      |
| A030a  | Coating                       | black                       | Refer to photo                                      |
| A030b  | Metal                         | silvery                     | Refer to photo                                      |
| A031   | Metal                         | silvery                     | Refer to photo                                      |
| A032   | Metal                         | silvery                     | Refer to photo                                      |
| A033   | Metal + plating               | silvery/ black              | Refer to photo                                      |
| A034   | Metal                         | silvery                     | Refer to photo                                      |
| A035   | Plastic                       | black                       | Refer to photo                                      |
| A036   | Plastic + printing + adhesive | silvery/ black/ blue        | Refer to photo                                      |
| A037   | Plastic + printing + adhesive | white/ yellow/ black/ green | Refer to photo                                      |
| A038   | Plastic                       | black                       | Refer to photo                                      |
| A039   | Plastic                       | tranlucent white            | Refer to photo                                      |
| A040   | Component(s)                  | red                         | Refer to photo                                      |
| A041   | Component(s)                  | white                       | Refer to photo                                      |
| A042   | Metal + plating               | silvery/ golden             | Refer to photo                                      |
| A043   | Metal + plating               | silvery/ black              | Refer to photo                                      |
| A044   | Metal                         | silvery                     | Refer to photo                                      |
| A045   | Metal                         | light golden                | Refer to photo                                      |
| A046   | Metal                         | silvery                     | Refer to photo                                      |
| A047   | Metal                         | silvery                     | Refer to photo                                      |
| A048   | Oil                           | transparent                 | Refer to photo                                      |
| A049   | Plastic                       | brown                       | Refer to photo                                      |
| A050   | Coated textile                | white                       | Refer to photo                                      |
| A051   | Plastic + adhesive            | translucent                 | Refer to photo                                      |
| A052   | Metal                         | coppery                     | Refer to photo                                      |
| A053   | Plastic                       | white                       | Refer to photo                                      |
| A054   | Metal                         | silvery                     | Refer to photo                                      |
| A055   | Component(s)                  | green                       | Refer to photo                                      |
| A056   | Metal + plating               | silvery/ black              | Refer to photo                                      |