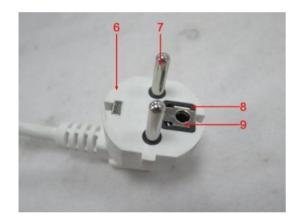

Material List:

AIR CONDITIONER Item:

Please refer to page 2-3

| Material No. | Material                      | Color                  | Location                        |
|--------------|-------------------------------|------------------------|---------------------------------|
| A001         | Plastic                       | white                  | Refer to photo                  |
| A002         | Plastic                       | brown                  | Refer to photo                  |
| A003         | Plastic                       | blue                   | Refer to photo                  |
| A004         | Plastic + printing            | yellow/ green          | Refer to photo                  |
| A005         | Metal                         | coppery                | Refer to photo                  |
| A006         | Plastic                       | white                  | Refer to photo                  |
| A007         | Metal                         | silvery                | Refer to photo                  |
| A008         | Plastic                       | black                  | Refer to photo                  |
| A009         | Metal                         | silvery                | Refer to photo                  |
| A010         | Plastic + printing            | white/ black           | Refer to photo                  |
| A011         | Plastic                       | black                  | Refer to photo                  |
| A012-1       | Plastic                       | translucent            | Refer to photo (retest of A012) |
| A013         | Plastic                       | black                  | Refer to photo                  |
| A014         | Plastic                       | white                  | Refer to photo                  |
| A015         | Plastic + printing + adhesive | silvery/ black/ yellow | Refer to photo                  |
| A016         | Plastic                       | white                  | Refer to photo                  |
| A017         | Plastic                       | white                  | Refer to photo                  |
| A018         | Plastic                       | beige                  | Refer to photo                  |
| A019         | Plastic                       | black                  | Refer to photo                  |
| A020         | Plastic                       | white                  | Refer to photo                  |
| A021         | Metal + plating               | silvery/ light blue    | Refer to photo                  |
| A022         | Plastic                       | black                  | Refer to photo                  |
| A023         | Plastic                       | black                  | Refer to photo                  |
| A024         | Metal + plating               | silvery/ light blue    | Refer to photo                  |
| A025         | Metal                         | silvery                | Refer to photo                  |
| A026         | Plastic                       | black                  | Refer to photo                  |
| A027         | Foam + adhesive               | dark grey              | Refer to photo                  |
| A028*        | Foam + adhesive               | dark grey              | Refer to photo                  |