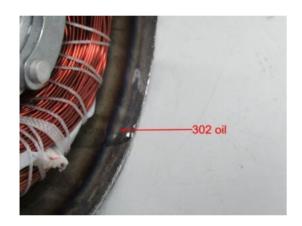

Page 5 of 80

| A028-1 | Foam + adhesive               | dark grey                   | Refer to photo (retest of A028, same a<br>A269ৰ্দ্ব |
|--------|-------------------------------|-----------------------------|-----------------------------------------------------|
| A029   | Plastic                       | beige                       | Refer to photo                                      |
| A030a  | Coating                       | black                       | Refer to photo                                      |
| A030b  | Metal                         | silvery                     | Refer to photo                                      |
| A031   | Metal                         | silvery                     | Refer to photo                                      |
| A032   | Metal                         | silvery                     | Refer to photo                                      |
| A033   | Metal + plating               | silvery/ black              | Refer to photo                                      |
| A034   | Metal                         | silvery                     | Refer to photo                                      |
| A035   | Plastic                       | black                       | Refer to photo                                      |
| A036   | Plastic + printing + adhesive | silvery/ black/ blue        | Refer to photo                                      |
| A037   | Plastic + printing + adhesive | white/ yellow/ black/ green | Refer to photo                                      |
| A038   | Plastic                       | black                       | Refer to photo                                      |
| A039   | Plastic                       | tranlucent white            | Refer to photo                                      |
| A040   | Component(s)                  | red                         | Refer to photo                                      |
| A041   | Component(s)                  | white                       | Refer to photo                                      |
| A042   | Metal + plating               | silvery/ golden             | Refer to photo                                      |
| A043   | Metal + plating               | silvery/ black              | Refer to photo                                      |
| A044   | Metal                         | silvery                     | Refer to photo                                      |
| A045   | Metal                         | light golden                | Refer to photo                                      |
| A046   | Metal                         | silvery                     | Refer to photo                                      |
| A047   | Metal                         | silvery                     | Refer to photo                                      |
| A048   | Oil                           | transparent                 | Refer to photo                                      |
| A049   | Plastic                       | brown                       | Refer to photo                                      |
| A050   | Coated textile                | white                       | Refer to photo                                      |
| A051   | Plastic + adhesive            | translucent                 | Refer to photo                                      |
| A052   | Metal                         | coppery                     | Refer to photo                                      |
| A053   | Plastic                       | white                       | Refer to photo                                      |
| A054   | Metal                         | silvery                     | Refer to photo                                      |
| A055   | Component(s)                  | green                       | Refer to photo                                      |
| A056   | Metal + plating               | silvery/ black              | Refer to photo                                      |