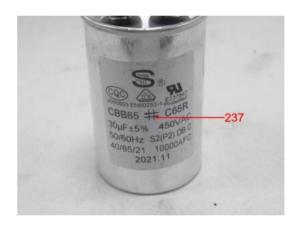

Material List:

AIR CONDITIONER Item:

Please refer to page 2-3

| Material No. | Material                      | Color                  | Location                        |
|--------------|-------------------------------|------------------------|---------------------------------|
| A001         | Plastic                       | white                  | Refer to photo                  |
| A002         | Plastic                       | brown                  | Refer to photo                  |
| A003         | Plastic                       | blue                   | Refer to photo                  |
| A004         | Plastic + printing            | yellow/ green          | Refer to photo                  |
| A005         | Metal                         | coppery                | Refer to photo                  |
| A006         | Plastic                       | white                  | Refer to photo                  |
| A007         | Metal                         | silvery                | Refer to photo                  |
| A008         | Plastic                       | black                  | Refer to photo                  |
| A009         | Metal                         | silvery                | Refer to photo                  |
| A010         | Plastic + printing            | white/ black           | Refer to photo                  |
| A011         | Plastic                       | black                  | Refer to photo                  |
| A012-1       | Plastic                       | translucent            | Refer to photo (retest of A012) |
| A013         | Plastic                       | black                  | Refer to photo                  |
| A014         | Plastic                       | white                  | Refer to photo                  |
| A015         | Plastic + printing + adhesive | silvery/ black/ yellow | Refer to photo                  |
| A016         | Plastic                       | white                  | Refer to photo                  |
| A017         | Plastic                       | white                  | Refer to photo                  |
| A018         | Plastic                       | beige                  | Refer to photo                  |
| A019         | Plastic                       | black                  | Refer to photo                  |
| A020         | Plastic                       | white                  | Refer to photo                  |
| A021         | Metal + plating               | silvery/ light blue    | Refer to photo                  |
| A022         | Plastic                       | black                  | Refer to photo                  |
| A023         | Plastic                       | black                  | Refer to photo                  |
| A024         | Metal + plating               | silvery/ light blue    | Refer to photo                  |
| A025         | Metal                         | silvery                | Refer to photo                  |
| A026         | Plastic                       | black                  | Refer to photo                  |
| A027         | Foam + adhesive               | dark grey              | Refer to photo                  |
| A028*        | Foam + adhesive               | dark grey              | Refer to photo                  |