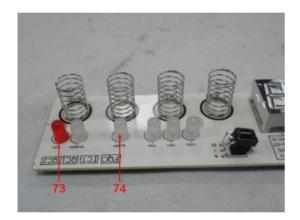

Page 6 of 80

| A057 | Plastic                       | black                | Defer to photo |
|------|-------------------------------|----------------------|----------------|
|      |                               |                      | Refer to photo |
| A058 | Plastic                       | black                | Refer to photo |
| A059 | Plastic + printing + adhesive | silvery/ black       | Refer to photo |
| A060 | Metal                         | silvery              | Refer to photo |
| A061 | Plastic                       | transparent          | Refer to photo |
| A062 | Metal                         | silvery              | Refer to photo |
| A063 | Plastic + printing            | black/ white         | Refer to photo |
| A064 | Plastic + printing            | white/ pink          | Refer to photo |
| A065 | Plastic                       | red                  | Refer to photo |
| A066 | Plastic                       | white                | Refer to photo |
| A067 | Metal                         | silvery              | Refer to photo |
| A068 | Metal                         | silvery              | Refer to photo |
| A069 | Plastic                       | black                | Refer to photo |
| A070 | Metal                         | silvery              | Refer to photo |
| A071 | Plastic + printing + adhesive | golden/ black        | Refer to photo |
| A072 | Plastic + printing + adhesive | golden/ white/ black | Refer to photo |
| A073 | Plastic                       | translucent red      | Refer to photo |
| A074 | Plastic                       | translucent          | Refer to photo |
| A075 | Metal                         | silvery              | Refer to photo |
| A076 | Metal                         | silvery              | Refer to photo |
| A077 | Plastic                       | black                | Refer to photo |
| A078 | Foam + adhesive               | black                | Refer to photo |
| A079 | Plastic                       | black                | Refer to photo |
| A080 | Metal                         | silvery              | Refer to photo |
| A081 | Electronic components         | white                | Refer to photo |
| A082 | Metal                         | golden               | Refer to photo |
| A083 | Plastic + adhesive            | transparent          | Refer to photo |
| A084 | Plastic + printing            | white/ black         | Refer to photo |
| A085 | Metal                         | silvery              | Refer to photo |
| A086 | Glue                          | translucent          | Refer to photo |