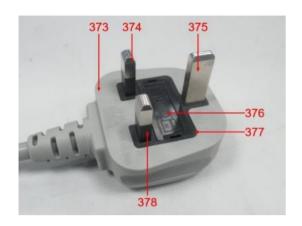

Material List:

AIR CONDITIONER Item:

Please refer to page 2-3

| Material No. | Material                      | Color                  | Location                        |
|--------------|-------------------------------|------------------------|---------------------------------|
| A001         | Plastic                       | white                  | Refer to photo                  |
| A002         | Plastic                       | brown                  | Refer to photo                  |
| A003         | Plastic                       | blue                   | Refer to photo                  |
| A004         | Plastic + printing            | yellow/ green          | Refer to photo                  |
| A005         | Metal                         | coppery                | Refer to photo                  |
| A006         | Plastic                       | white                  | Refer to photo                  |
| A007         | Metal                         | silvery                | Refer to photo                  |
| A008         | Plastic                       | black                  | Refer to photo                  |
| A009         | Metal                         | silvery                | Refer to photo                  |
| A010         | Plastic + printing            | white/ black           | Refer to photo                  |
| A011         | Plastic                       | black                  | Refer to photo                  |
| A012-1       | Plastic                       | translucent            | Refer to photo (retest of A012) |
| A013         | Plastic                       | black                  | Refer to photo                  |
| A014         | Plastic                       | white                  | Refer to photo                  |
| A015         | Plastic + printing + adhesive | silvery/ black/ yellow | Refer to photo                  |
| A016         | Plastic                       | white                  | Refer to photo                  |
| A017         | Plastic                       | white                  | Refer to photo                  |
| A018         | Plastic                       | beige                  | Refer to photo                  |
| A019         | Plastic                       | black                  | Refer to photo                  |
| A020         | Plastic                       | white                  | Refer to photo                  |
| A021         | Metal + plating               | silvery/ light blue    | Refer to photo                  |
| A022         | Plastic                       | black                  | Refer to photo                  |
| A023         | Plastic                       | black                  | Refer to photo                  |
| A024         | Metal + plating               | silvery/ light blue    | Refer to photo                  |
| A025         | Metal                         | silvery                | Refer to photo                  |
| A026         | Plastic                       | black                  | Refer to photo                  |
| A027         | Foam + adhesive               | dark grey              | Refer to photo                  |
| A028*        | Foam + adhesive               | dark grey              | Refer to photo                  |