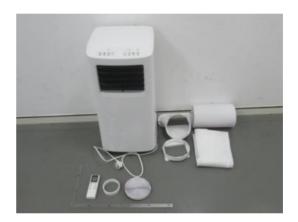

Material List:

AIR CONDITIONER Item:

Please refer to page 2-3

| Material No. | Material                      | Color                  | Location                        |
|--------------|-------------------------------|------------------------|---------------------------------|
| A001         | Plastic                       | white                  | Refer to photo                  |
| A002         | Plastic                       | brown                  | Refer to photo                  |
| A003         | Plastic                       | blue                   | Refer to photo                  |
| A004         | Plastic + printing            | yellow/ green          | Refer to photo                  |
| A005         | Metal                         | coppery                | Refer to photo                  |
| A006         | Plastic                       | white                  | Refer to photo                  |
| A007         | Metal                         | silvery                | Refer to photo                  |
| A008         | Plastic                       | black                  | Refer to photo                  |
| A009         | Metal                         | silvery                | Refer to photo                  |
| A010         | Plastic + printing            | white/ black           | Refer to photo                  |
| A011         | Plastic                       | black                  | Refer to photo                  |
| A012-1       | Plastic                       | translucent            | Refer to photo (retest of A012) |
| A013         | Plastic                       | black                  | Refer to photo                  |
| A014         | Plastic                       | white                  | Refer to photo                  |
| A015         | Plastic + printing + adhesive | silvery/ black/ yellow | Refer to photo                  |
| A016         | Plastic                       | white                  | Refer to photo                  |
| A017         | Plastic                       | white                  | Refer to photo                  |
| A018         | Plastic                       | beige                  | Refer to photo                  |
| A019         | Plastic                       | black                  | Refer to photo                  |
| A020         | Plastic                       | white                  | Refer to photo                  |
| A021         | Metal + plating               | silvery/ light blue    | Refer to photo                  |
| A022         | Plastic                       | black                  | Refer to photo                  |
| A023         | Plastic                       | black                  | Refer to photo                  |
| A024         | Metal + plating               | silvery/ light blue    | Refer to photo                  |
| A025         | Metal                         | silvery                | Refer to photo                  |
| A026         | Plastic                       | black                  | Refer to photo                  |
| A027         | Foam + adhesive               | dark grey              | Refer to photo                  |
| A028*        | Foam + adhesive               | dark grey              | Refer to photo                  |