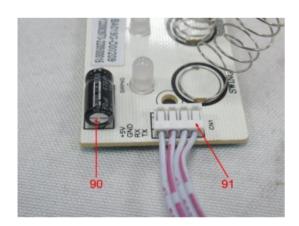

Test Report No.: 170318745b 002 Page 7 of 80

| A087 | PCB board                   | white               | Refer to photo |
|------|-----------------------------|---------------------|----------------|
| A088 | Plastic                     | black               | Refer to photo |
| A089 | Plastic + printing          | black/ white        | Refer to photo |
| A090 | Metal                       | silvery             | Refer to photo |
| A091 | Plastic                     | white               | Refer to photo |
| A092 | Electronic components       | black               | Refer to photo |
| A093 | Electronic components       | black               | Refer to photo |
| A094 | Solder                      | silvery             | Refer to photo |
| A095 | PCB board                   | green/ beige        | Refer to photo |
| A096 | Plastic                     | transparent blue    | Refer to photo |
| A097 | Plastic + printing          | dull red/ white     | Refer to photo |
| A098 | Metal                       | silvery             | Refer to photo |
| A099 | Metal                       | silvery             | Refer to photo |
| A100 | Plastic + printing          | black/ white        | Refer to photo |
| A101 | Plastic + printing          | black/ white        | Refer to photo |
| A102 | Plastic + printing          | yellow/ black       | Refer to photo |
| A103 | Plastic + printing          | red/ black          | Refer to photo |
| A104 | Plastic + printing          | blue/ white         | Refer to photo |
| A105 | Plastic + printing          | orange/ black       | Refer to photo |
| A106 | Plastic                     | orange red          | Refer to photo |
| A107 | Metal                       | silvery             | Refer to photo |
| A108 | Plastic + printing          | yellow/ green       | Refer to photo |
| A109 | Metal                       | silvery             | Refer to photo |
| A110 | Plastic + printing          | black/ white        | Refer to photo |
| A111 | Plastic                     | blue                | Refer to photo |
| A112 | Metal                       | silvery             | Refer to photo |
| A113 | Plastic                     | pink                | Refer to photo |
| A114 | Plastic                     | orange              | Refer to photo |
| A115 | Plastic                     | yellow              | Refer to photo |
| A116 | Plastic                     | red                 | Refer to photo |
| A117 | Paper + printing + adhesive | white/ black/ green | Refer to photo |
| A118 | Metal                       | silvery             | Refer to photo |