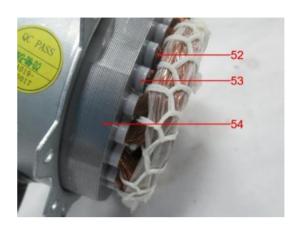

Page 5 of 80

| A028-1 | Foam + adhesive               | dark grey                   | Refer to photo (retest of A028, same a<br>A269ৰ্দ্ব |
|--------|-------------------------------|-----------------------------|-----------------------------------------------------|
| A029   | Plastic                       | beige                       | Refer to photo                                      |
| A030a  | Coating                       | black                       | Refer to photo                                      |
| A030b  | Metal                         | silvery                     | Refer to photo                                      |
| A031   | Metal                         | silvery                     | Refer to photo                                      |
| A032   | Metal                         | silvery                     | Refer to photo                                      |
| A033   | Metal + plating               | silvery/ black              | Refer to photo                                      |
| A034   | Metal                         | silvery                     | Refer to photo                                      |
| A035   | Plastic                       | black                       | Refer to photo                                      |
| A036   | Plastic + printing + adhesive | silvery/ black/ blue        | Refer to photo                                      |
| A037   | Plastic + printing + adhesive | white/ yellow/ black/ green | Refer to photo                                      |
| A038   | Plastic                       | black                       | Refer to photo                                      |
| A039   | Plastic                       | tranlucent white            | Refer to photo                                      |
| A040   | Component(s)                  | red                         | Refer to photo                                      |
| A041   | Component(s)                  | white                       | Refer to photo                                      |
| A042   | Metal + plating               | silvery/ golden             | Refer to photo                                      |
| A043   | Metal + plating               | silvery/ black              | Refer to photo                                      |
| A044   | Metal                         | silvery                     | Refer to photo                                      |
| A045   | Metal                         | light golden                | Refer to photo                                      |
| A046   | Metal                         | silvery                     | Refer to photo                                      |
| A047   | Metal                         | silvery                     | Refer to photo                                      |
| A048   | Oil                           | transparent                 | Refer to photo                                      |
| A049   | Plastic                       | brown                       | Refer to photo                                      |
| A050   | Coated textile                | white                       | Refer to photo                                      |
| A051   | Plastic + adhesive            | translucent                 | Refer to photo                                      |
| A052   | Metal                         | coppery                     | Refer to photo                                      |
| A053   | Plastic                       | white                       | Refer to photo                                      |
| A054   | Metal                         | silvery                     | Refer to photo                                      |
| A055   | Component(s)                  | green                       | Refer to photo                                      |
| A056   | Metal + plating               | silvery/ black              | Refer to photo                                      |

Page 6 of 80

| A057 | Plastic                       | black                | Defer to photo |
|------|-------------------------------|----------------------|----------------|
|      |                               |                      | Refer to photo |
| A058 | Plastic                       | black                | Refer to photo |
| A059 | Plastic + printing + adhesive | silvery/ black       | Refer to photo |
| A060 | Metal                         | silvery              | Refer to photo |
| A061 | Plastic                       | transparent          | Refer to photo |
| A062 | Metal                         | silvery              | Refer to photo |
| A063 | Plastic + printing            | black/ white         | Refer to photo |
| A064 | Plastic + printing            | white/ pink          | Refer to photo |
| A065 | Plastic                       | red                  | Refer to photo |
| A066 | Plastic                       | white                | Refer to photo |
| A067 | Metal                         | silvery              | Refer to photo |
| A068 | Metal                         | silvery              | Refer to photo |
| A069 | Plastic                       | black                | Refer to photo |
| A070 | Metal                         | silvery              | Refer to photo |
| A071 | Plastic + printing + adhesive | golden/ black        | Refer to photo |
| A072 | Plastic + printing + adhesive | golden/ white/ black | Refer to photo |
| A073 | Plastic                       | translucent red      | Refer to photo |
| A074 | Plastic                       | translucent          | Refer to photo |
| A075 | Metal                         | silvery              | Refer to photo |
| A076 | Metal                         | silvery              | Refer to photo |
| A077 | Plastic                       | black                | Refer to photo |
| A078 | Foam + adhesive               | black                | Refer to photo |
| A079 | Plastic                       | black                | Refer to photo |
| A080 | Metal                         | silvery              | Refer to photo |
| A081 | Electronic components         | white                | Refer to photo |
| A082 | Metal                         | golden               | Refer to photo |
| A083 | Plastic + adhesive            | transparent          | Refer to photo |
| A084 | Plastic + printing            | white/ black         | Refer to photo |
| A085 | Metal                         | silvery              | Refer to photo |
| A086 | Glue                          | translucent          | Refer to photo |