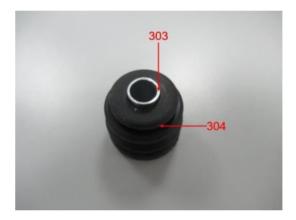

|     |  |   |
|  |     |  |   |
|  |     |  |   |
|  |     |  |   |
|  |     |  |   |
|  |     |  |   |
|  | 1 2 |  | · |
|  |     |  |   |
|  |     |  |   |
|  |     |  |   |
|  |     |  |   |



|  |  | <br> |
|--|--|------|
|  |  |      |
|  |  |      |
|  |  |      |
|  |  |      |
|  |  |      |
|  |  |      |
|  |  |      |
|  |  |      |
|  |  |      |
|  |  |      |
|  |  |      |
|  |  |      |
|  |  |      |
|  |  |      |
|  |  |      |