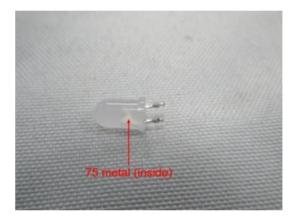

Page 6 of 80

| A057 | Plastic                       | black                | Defer to photo |
|------|-------------------------------|----------------------|----------------|
|      |                               |                      | Refer to photo |
| A058 | Plastic                       | black                | Refer to photo |
| A059 | Plastic + printing + adhesive | silvery/ black       | Refer to photo |
| A060 | Metal                         | silvery              | Refer to photo |
| A061 | Plastic                       | transparent          | Refer to photo |
| A062 | Metal                         | silvery              | Refer to photo |
| A063 | Plastic + printing            | black/ white         | Refer to photo |
| A064 | Plastic + printing            | white/ pink          | Refer to photo |
| A065 | Plastic                       | red                  | Refer to photo |
| A066 | Plastic                       | white                | Refer to photo |
| A067 | Metal                         | silvery              | Refer to photo |
| A068 | Metal                         | silvery              | Refer to photo |
| A069 | Plastic                       | black                | Refer to photo |
| A070 | Metal                         | silvery              | Refer to photo |
| A071 | Plastic + printing + adhesive | golden/ black        | Refer to photo |
| A072 | Plastic + printing + adhesive | golden/ white/ black | Refer to photo |
| A073 | Plastic                       | translucent red      | Refer to photo |
| A074 | Plastic                       | translucent          | Refer to photo |
| A075 | Metal                         | silvery              | Refer to photo |
| A076 | Metal                         | silvery              | Refer to photo |
| A077 | Plastic                       | black                | Refer to photo |
| A078 | Foam + adhesive               | black                | Refer to photo |
| A079 | Plastic                       | black                | Refer to photo |
| A080 | Metal                         | silvery              | Refer to photo |
| A081 | Electronic components         | white                | Refer to photo |
| A082 | Metal                         | golden               | Refer to photo |
| A083 | Plastic + adhesive            | transparent          | Refer to photo |
| A084 | Plastic + printing            | white/ black         | Refer to photo |
| A085 | Metal                         | silvery              | Refer to photo |
| A086 | Glue                          | translucent          | Refer to photo |