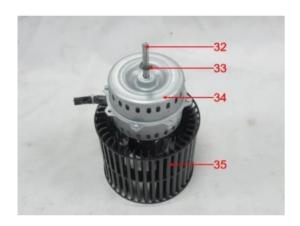

Page 5 of 80

| A028-1 | Foam + adhesive               | dark grey                   | Refer to photo (retest of A028, same a<br>A269ৰ্দ্ব |
|--------|-------------------------------|-----------------------------|-----------------------------------------------------|
| A029   | Plastic                       | beige                       | Refer to photo                                      |
| A030a  | Coating                       | black                       | Refer to photo                                      |
| A030b  | Metal                         | silvery                     | Refer to photo                                      |
| A031   | Metal                         | silvery                     | Refer to photo                                      |
| A032   | Metal                         | silvery                     | Refer to photo                                      |
| A033   | Metal + plating               | silvery/ black              | Refer to photo                                      |
| A034   | Metal                         | silvery                     | Refer to photo                                      |
| A035   | Plastic                       | black                       | Refer to photo                                      |
| A036   | Plastic + printing + adhesive | silvery/ black/ blue        | Refer to photo                                      |
| A037   | Plastic + printing + adhesive | white/ yellow/ black/ green | Refer to photo                                      |
| A038   | Plastic                       | black                       | Refer to photo                                      |
| A039   | Plastic                       | tranlucent white            | Refer to photo                                      |
| A040   | Component(s)                  | red                         | Refer to photo                                      |
| A041   | Component(s)                  | white                       | Refer to photo                                      |
| A042   | Metal + plating               | silvery/ golden             | Refer to photo                                      |
| A043   | Metal + plating               | silvery/ black              | Refer to photo                                      |
| A044   | Metal                         | silvery                     | Refer to photo                                      |
| A045   | Metal                         | light golden                | Refer to photo                                      |
| A046   | Metal                         | silvery                     | Refer to photo                                      |
| A047   | Metal                         | silvery                     | Refer to photo                                      |
| A048   | Oil                           | transparent                 | Refer to photo                                      |
| A049   | Plastic                       | brown                       | Refer to photo                                      |
| A050   | Coated textile                | white                       | Refer to photo                                      |
| A051   | Plastic + adhesive            | translucent                 | Refer to photo                                      |
| A052   | Metal                         | coppery                     | Refer to photo                                      |
| A053   | Plastic                       | white                       | Refer to photo                                      |
| A054   | Metal                         | silvery                     | Refer to photo                                      |
| A055   | Component(s)                  | green                       | Refer to photo                                      |
| A056   | Metal + plating               | silvery/ black              | Refer to photo                                      |