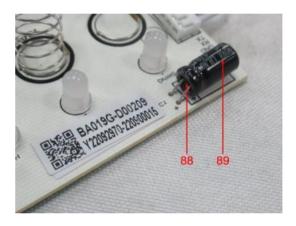

Test Report No.: 170318745b 002 Page 7 of 80

| A087 | PCB board                   | white               | Refer to photo |
|------|-----------------------------|---------------------|----------------|
| A088 | Plastic                     | black               | Refer to photo |
| A089 | Plastic + printing          | black/ white        | Refer to photo |
| A090 | Metal                       | silvery             | Refer to photo |
| A091 | Plastic                     | white               | Refer to photo |
| A092 | Electronic components       | black               | Refer to photo |
| A093 | Electronic components       | black               | Refer to photo |
| A094 | Solder                      | silvery             | Refer to photo |
| A095 | PCB board                   | green/ beige        | Refer to photo |
| A096 | Plastic                     | transparent blue    | Refer to photo |
| A097 | Plastic + printing          | dull red/ white     | Refer to photo |
| A098 | Metal                       | silvery             | Refer to photo |
| A099 | Metal                       | silvery             | Refer to photo |
| A100 | Plastic + printing          | black/ white        | Refer to photo |
| A101 | Plastic + printing          | black/ white        | Refer to photo |
| A102 | Plastic + printing          | yellow/ black       | Refer to photo |
| A103 | Plastic + printing          | red/ black          | Refer to photo |
| A104 | Plastic + printing          | blue/ white         | Refer to photo |
| A105 | Plastic + printing          | orange/ black       | Refer to photo |
| A106 | Plastic                     | orange red          | Refer to photo |
| A107 | Metal                       | silvery             | Refer to photo |
| A108 | Plastic + printing          | yellow/ green       | Refer to photo |
| A109 | Metal                       | silvery             | Refer to photo |
| A110 | Plastic + printing          | black/ white        | Refer to photo |
| A111 | Plastic                     | blue                | Refer to photo |
| A112 | Metal                       | silvery             | Refer to photo |
| A113 | Plastic                     | pink                | Refer to photo |
| A114 | Plastic                     | orange              | Refer to photo |
| A115 | Plastic                     | yellow              | Refer to photo |
| A116 | Plastic                     | red                 | Refer to photo |
| A117 | Paper + printing + adhesive | white/ black/ green | Refer to photo |
| A118 | Metal                       | silvery             | Refer to photo |