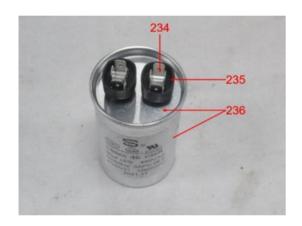

Material List:

AIR CONDITIONER Item:

Please refer to page 2-3

| Material No. | Material                      | Color                  | Location                        |
|--------------|-------------------------------|------------------------|---------------------------------|
| A001         | Plastic                       | white                  | Refer to photo                  |
| A002         | Plastic                       | brown                  | Refer to photo                  |
| A003         | Plastic                       | blue                   | Refer to photo                  |
| A004         | Plastic + printing            | yellow/ green          | Refer to photo                  |
| A005         | Metal                         | coppery                | Refer to photo                  |
| A006         | Plastic                       | white                  | Refer to photo                  |
| A007         | Metal                         | silvery                | Refer to photo                  |
| A008         | Plastic                       | black                  | Refer to photo                  |
| A009         | Metal                         | silvery                | Refer to photo                  |
| A010         | Plastic + printing            | white/ black           | Refer to photo                  |
| A011         | Plastic                       | black                  | Refer to photo                  |
| A012-1       | Plastic                       | translucent            | Refer to photo (retest of A012) |
| A013         | Plastic                       | black                  | Refer to photo                  |
| A014         | Plastic                       | white                  | Refer to photo                  |
| A015         | Plastic + printing + adhesive | silvery/ black/ yellow | Refer to photo                  |
| A016         | Plastic                       | white                  | Refer to photo                  |
| A017         | Plastic                       | white                  | Refer to photo                  |
| A018         | Plastic                       | beige                  | Refer to photo                  |
| A019         | Plastic                       | black                  | Refer to photo                  |
| A020         | Plastic                       | white                  | Refer to photo                  |
| A021         | Metal + plating               | silvery/ light blue    | Refer to photo                  |
| A022         | Plastic                       | black                  | Refer to photo                  |
| A023         | Plastic                       | black                  | Refer to photo                  |
| A024         | Metal + plating               | silvery/ light blue    | Refer to photo                  |
| A025         | Metal                         | silvery                | Refer to photo                  |
| A026         | Plastic                       | black                  | Refer to photo                  |
| A027         | Foam + adhesive               | dark grey              | Refer to photo                  |
| A028*        | Foam + adhesive               | dark grey              | Refer to photo                  |